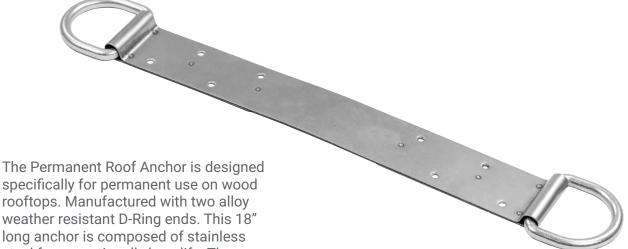

## PERMANENT ROOF ANCHOR

specifically for permanent use on wood rooftops. Manufactured with two alloy weather resistant D-Ring ends. This 18" long anchor is composed of stainless steel for exceptionally long life. The Malta Dynamics Permanent Roof Anchor is 100% compliant with all applicable OSHA and ANSI regulations. The Permanent Roof Anchor is manufactured to be easy to install and is ideal for both residential construction and maintenance work.

## **Key Features**

- Easy to Install
- Exclusive Hole Layout Reduces Damage to Truss During Install
- Lightweight and Durable
- · Can be Installed with Screws or Nails
- Fasteners Provided (Nails)
- Discrete Design
- Intended for Permanent use on Wood Rooftops
- Meets OSHA 1910, OSHA 1926 Subpart M, ANSI Z359.1-07, and ANSI A10.32-12
- · Worker Capacity Range: 130-310 lbs.
- Material: Stainless Steel Body and Alloy D-Rings
- · Minimum Breaking Strength: 5,000 lbs.