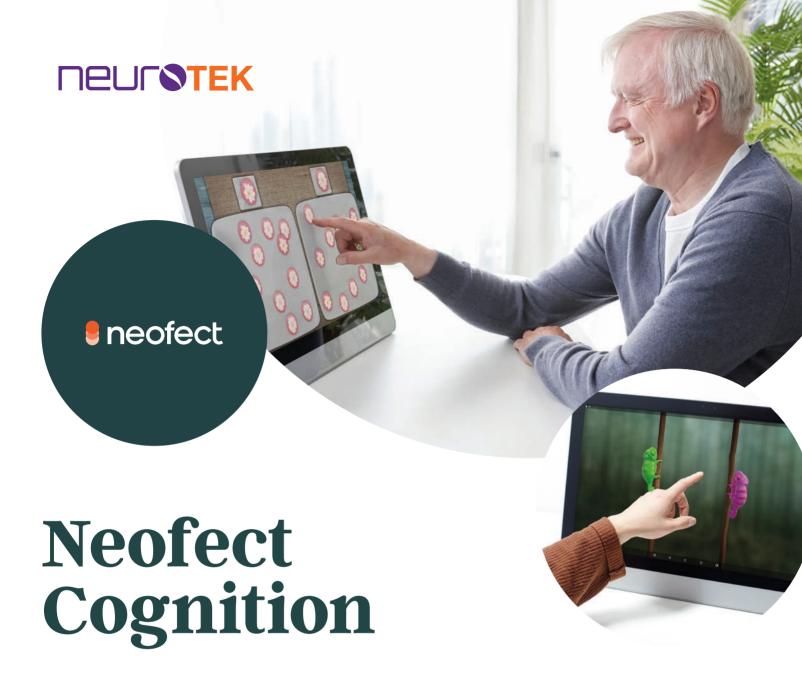

TARGETED, MEASURABLE TRAINING OF COGNITIVE FUNCTIONS:

The Neofect Cognition allows the user specific and measurable training of cognitive functions through individualised, playful exercises at variably adjustable levels.

## Cognition at a glance: