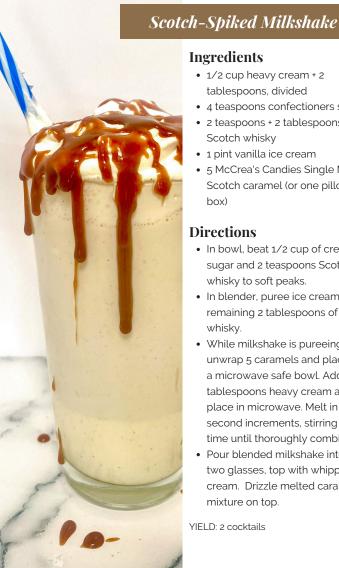

## **Ingredients**

- 1/2 cup heavy cream + 2 tablespoons, divided
- 4 teaspoons confectioners sugar
- 2 teaspoons + 2 tablespoons Scotch whisky
- 1 pint vanilla ice cream
- 5 McCrea's Candies Single Malt Scotch caramel (or one pillow hox)

## Directions

- In bowl, beat 1/2 cup of cream, sugar and 2 teaspoons Scotch whisky to soft peaks.
- In blender, puree ice cream with remaining 2 tablespoons of whisky.
- While milkshake is pureeing, unwrap 5 caramels and place in a microwave safe bowl Add 2 tablespoons heavy cream and place in microwave. Melt in 20 second increments, stirring each time until thoroughly combined
- Pour blended milkshake into two glasses, top with whipped cream. Drizzle melted caramel mixture on top.

YIELD: 2 cocktails