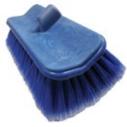

Large size soft brush to easily clean large vehicles and more! Product No. 59080

Wrap around soft bristles that reaches corners easily. *Product No. 59090* 

For strong and hard scrubbing, use the FLO-BRUSH SCRUB! Works great on patios, decks, brick, concrete and many different types of hard surfaces that need scrubbing.