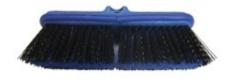

Large size soft brush to easily clean large vehicles and more! Product No. 59080

Wrap around soft bristles that reaches corners easily. *Product No. 59090* 

For strong and hard scrubbing, use the FLO-BRUSH SCRUB! Works great on patios, decks, brick, concrete and many different types of hard surfaces that need scrubbing.