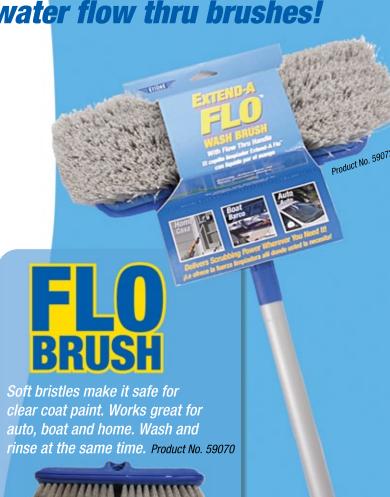

## Extend-A-FLO

Wash brush handle now connects to a variety of water flow thru brushes!

Soft microfiber for gentle washing and wiiping. Wash mitt with stretchy wristband comfortably fits around wrist for easy cleaning. Product No. 59000

Wash and rinse at the same time. Product No. 59100

Water flow thru feature handle attaches to Ettore's FLO-BRUSH Wash Brushes. The handle has a control water flow Insta-Action shut off feature.