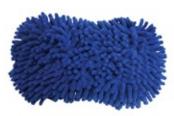

## Extend-A-FLO

Wash brush handle now connects to a variety of water flow thru brushes!

Soft microfiber for gentle washing and wiiping. Wash mitt with stretchy wristband comfortably fits around wrist for easy cleaning. Product No. 59000