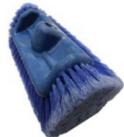

Large size soft brush to easily clean large vehicles and more! Product No. 59080

Wrap around soft bristles that reaches corners easily. *Product No. 59090* 

For strong and hard scrubbing, use the FLO-BRUSH SCRUB! Works great on patios, decks, brick, concrete and many different types of hard surfaces that need scrubbing.