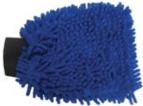

## Extend-A-FLO

Wash brush handle now connects to a variety of water flow thru brushes!

Soft microfiber for gentle washing and wiiping. Wash mitt with stretchy wristband comfortably fits around wrist for easy cleaning. Product No. 59000