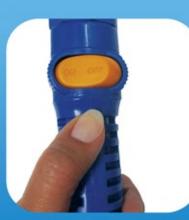

Wash and rinse at the same time. Product No. 59100

Water flow thru feature handle attaches to Ettore's FLO-BRUSH Wash Brushes. The handle has a control water flow Insta-Action shut off feature.