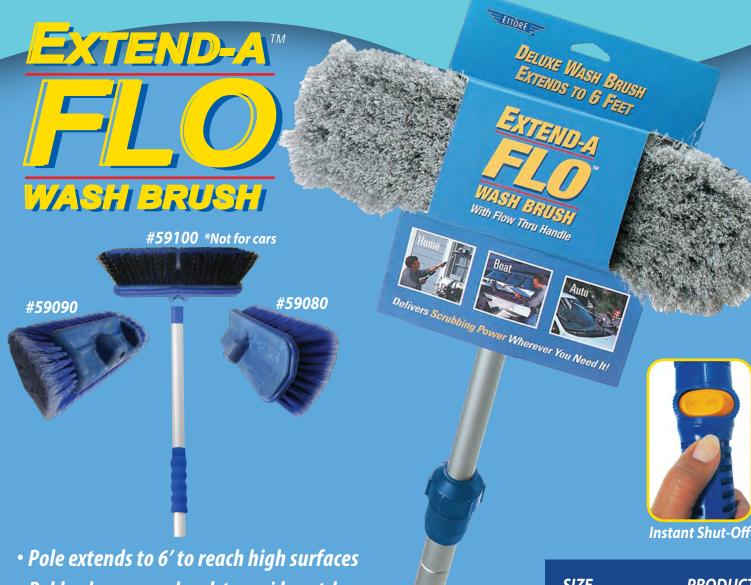

## **REACH FOR MORE SALES WITH**

ETTORE'S EXTEND-A FLO WASH BRUSH

- Rubber bumper on brush to avoid scratches
- · Contoured foam grip for easy handling
- Insta-Action Shut-Off controls water easily

Rinse then scrub? Why not both! With Ettore's Extend-A Flo Wash brush surfaces will get cleaner faster than ever before. With 6 feet of full length, theres no need for ladders to reach high surfaces. Simply attach Extend-A Flo to a garden hose and you're ready to take on any dirty surface from your home, boat, or auto!

## Extend-A Flo Auto Wash Brush

10" Brush + 72" handle 59072 FLO-Brush 59070 Large FLO-Brush 59080 Wrap Around FLO-Brush 59090 FLO-Brush Scrub 59100

**ORDER NOW** 

ETTORE PRODUCTS COMPANY 2100 N Loop Rd, Alameda, CA 94502 T800/438.8673 • 510/638.4870 • F800/648.9779 • 510/638.1905 www.ettore.com