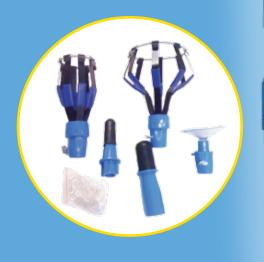

## BULL:

- Ideal for disabled and the elderly
- Pole extends up to 11 feet
- · Includes broken bulb changer
- Access recessed and track lighting

## Change standard incandescent, FCL, flood bulbs and much more

Don't be left in the dark! Brighten up your day with the Bulb Changer from Ettore. Changing ceiling light bulbs is not only a hassle but also tricky to reach at extreme heights. With 11 feet of reach, its harder to find a bulb you can't fix! Give your customers the right solution for chore day. This product is handy for