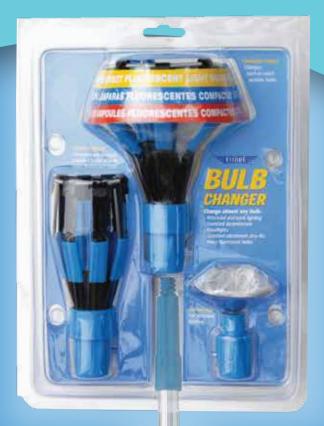

## BRIGHTEN YOUR DAY WITH ETTORE'S BULB CHANGER

## Change standard incandescent, FCL, flood bulbs and much more

Don't be left in the dark! Brighten up your day with the Bulb Changer from Ettore. Changing ceiling light bulbs is not only a hassle but also tricky to reach at extreme heights. With 11 feet of reach, its harder to find a bulb you can't fix! Give your customers the right solution for chore day. This product is handy for

homeowners and vital for the disabled and the elderly. Its time to change the way you earn your sales!

KITS PRODUCT NO.

Without Pole With 11' Pole

48350 48450

Give your customers the best, give them Ettore.