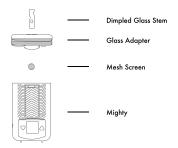

## POTV GLASS ADAPTER FOR MIGHTY/MIGHTY+

The Planet of the Vapes Glass Adapter for Mighty is compatible with the Mighty and Mighty+. It can be used with different glass pieces to customize your Mighty(+) vape experience.

We recommend you regularly clean and maintain your Glass Adapter for the best performance. Remove the Glass Adapter from your Mighty vaporizer and gently pull out your glass piece (Dimpled Glass shown below). Use the handle of the Storz & Bickel brush to push the mesh screen out from above.