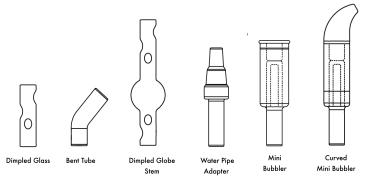

## GLASS PIECES

We designed six different glass pieces to use with your Glass Adapter so you can vape true to your style:

- 1. Dimpled Glass: Stealthy with super cool vapor.
- 2. Bent Tube: For a cool, relaxed draw.
- 3. Dimpled Globe Stem: Coolest vapor from a dry stem.
- 4. Water Pipe Adapter: Vape with your favorite glass.
- 5. Mini Bubbler: For water-cooled vapor on-the-go.
- 6. Curved Mini Bubbler: Smoothest vapor with a relaxed style.