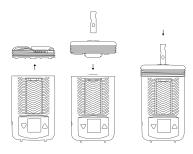

- Remove the original cooling unit from your Mighty.
- Attach the Glass Adapter to the Mighty with a quarter turn as you would with the original cooling unit.
- Insert your glass piece all the way in from the top of the Glass Adapter.
- Power up your vape like normal.
- 5. Enjoy vaping with glass!