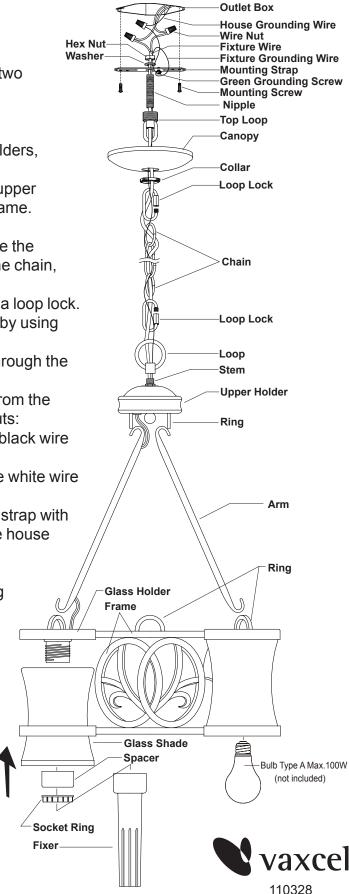

2. READ AND SAVE THESE INSTRUCTIONS.

- 1. Attach the nipple to the mounting strap, then secure it with a washer and hex nut.
- 2. Attach the mounting strap to the outlet box by using two mounting screws.
- 3. Secure the top loop to the nipple.
- 4. Secure the loop onto stem of the upper holder.
- 5. Attach the glass shades and spacers to the glass holders, secure them with socket rings, using supplied fixer.
- 6. Take an arm and hook one end onto the ring on the upper holder, then hook another end onto the ring on the frame. Repeat with other arms.
- 7. Choose the length of the chain you need, then weave the fixture wire and the fixture grounding wire through the chain, collar and canopy.
- 8. Connect one end of the chain with the loop by using a loop lock.
- 9. Connect the other end of the chain with the top loop by using another loop lock.
- 10. Thread the fixture wire and fixture grounding wire through the top loop, nipple and mounting strap.
- 11. Pull out the outlet wires and house grounding wire from the outlet box. Make wire connections using the wire nuts:
  - ---The smooth wire (marked) from the fixture to the black wire from the power source.
  - ---The ridged wire (unmarked) from the fixture to the white wire from the power source.
  - ---Attach the fixture grounding wire to the mounting strap with the green grounding screw. Then connect it to the house grounding wire with a wire nut.
  - Carefully put the wires back into the outlet box.
- 12. Attach the canopy to the mounting strap by inserting the top loop, then secure it with the collar.
- Install bulbs (not included). See relamping label at socket area or packaging for maximum allowed wattage.
- 14. Turn on the power at the main fuse or circuit breaker box.