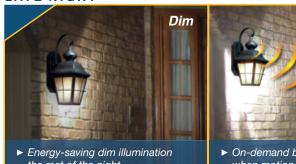

# LATE NIGHT

the rest of the night

# Continuous Dim Light to:

- ► Accent home's architecture
- ► Avoid disturbing neighbors

► On-demand bright illumination when motion is detected