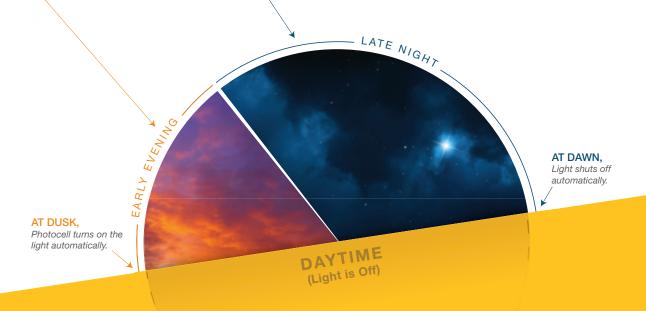

# SMART LIGHTING \*\*

Get style, convenience, security, and efficiency with Smart Lighting™ outdoor light fixtures. Enjoy the comfort and convenience of continuous bright illumination during the early evening hours. Using patented energy-saving technology, Smart Lighting™ automatically dims late at night to provide soft, ambient illumination until dawn. But, rest assured knowing that whenever motion is detected, on-demand bright illumination will be triggered to keep your property safe and secure.

# **PHOTOCELL**

Each Smart Light has a built-in photocell that automatically turns the light on at dusk and turns it off at dawn.

Integrated timer allows you to control duration of early evening bright illumination (0, 3 or 6 hrs) as well as late night on-demand motion activated bright illumination (5 sec to 3 min).