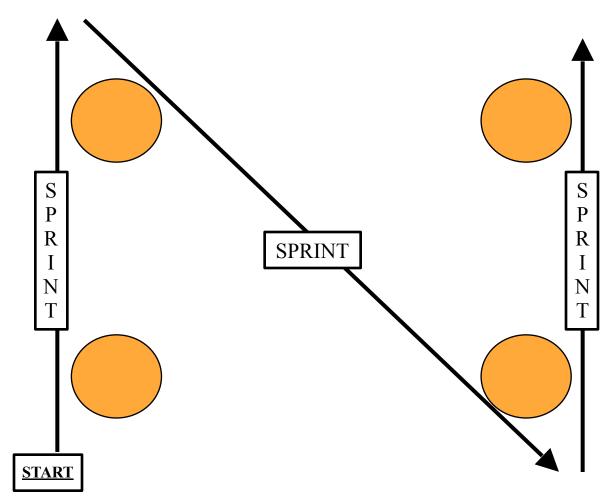

# Agility Drill #4 (6 Cones)

Cones can be placed 5 to 15 yards apart, depending on the sport of the participants