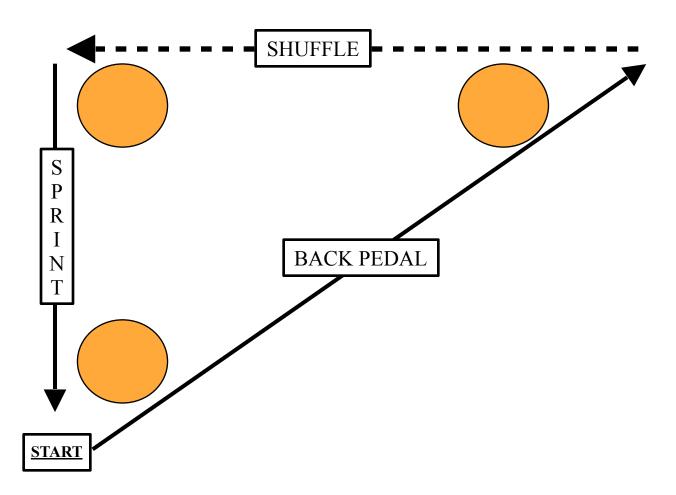

### **Agility Drill #2 (6 Cones)**

Cones can be placed 5 to 15 yards apart, depending on the sport of the participants