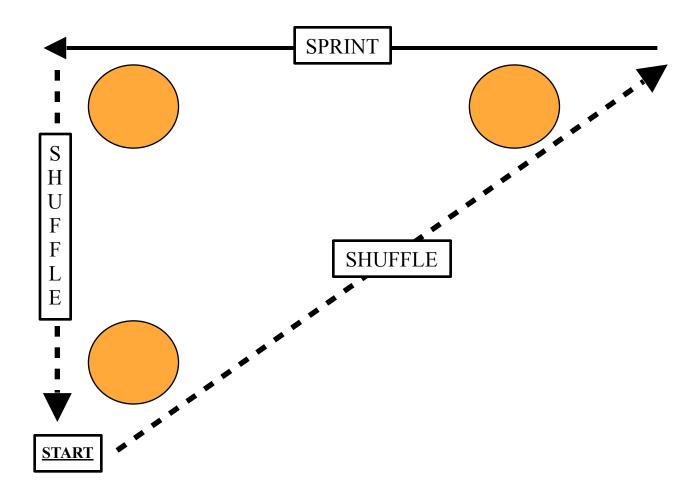

# **Agility Drill #12A (6 Cones)**

ALL SPRINT

Cones can be placed 5 to 15 yards apart, depending on the sport of the participants