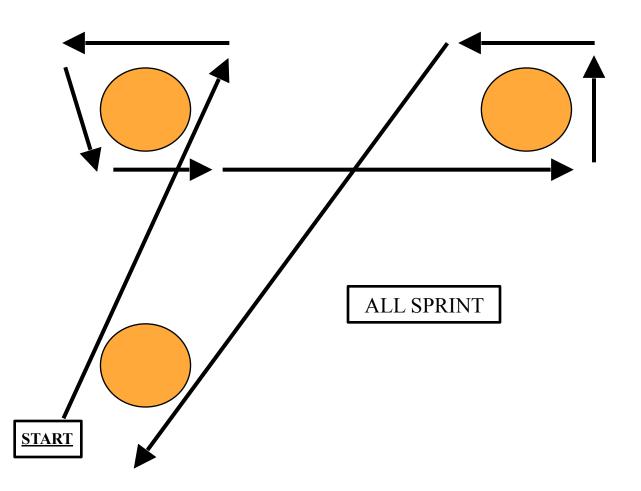

# **Agility Drill #12A (6 Cones)**

ALL SPRINT

Cones can be placed 5 to 15 yards apart, depending on the sport of the participants