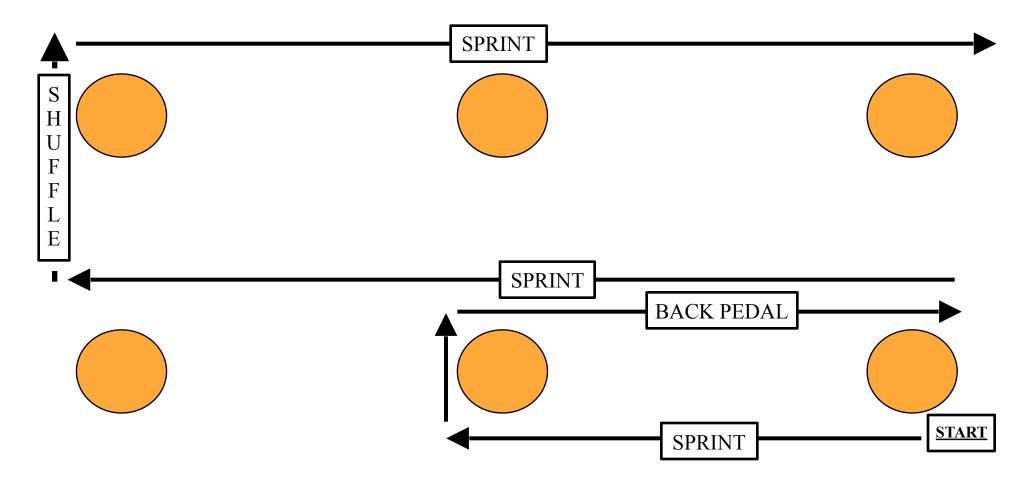

# **Agility Drill #12 (6 Cones)**

Cones can be placed 5 to 15 yards apart, depending on the sport of the participants