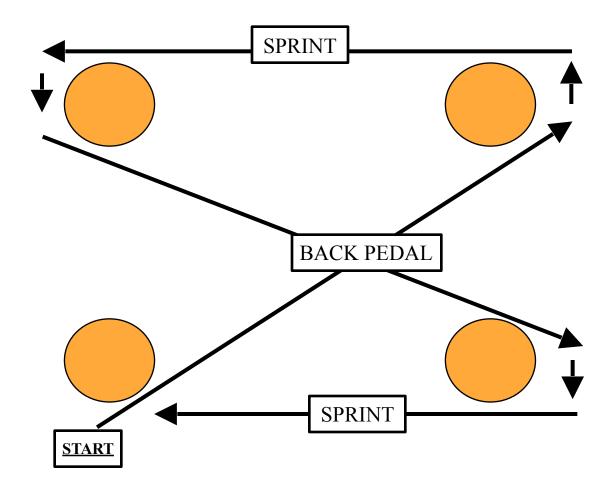

### **Agility Drill #2 (6 Cones)**

Cones can be placed 5 to 15 yards apart, depending on the sport of the participants

### **Agility Drill #3 (6 Cones)**

Cones can be placed 5 to 15 yards apart, depending on the sport of the participants