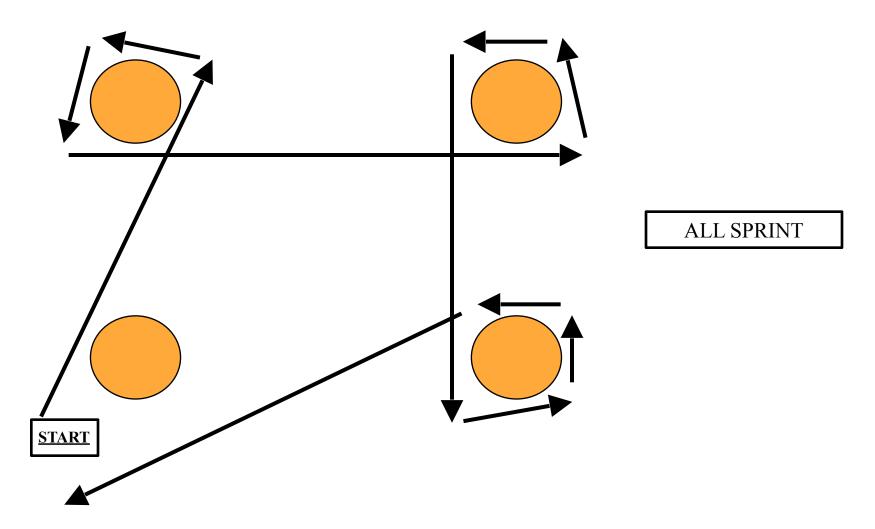

# **Agility Drill #12A (6 Cones)**

ALL SPRINT

Cones can be placed 5 to 15 yards apart, depending on the sport of the participants