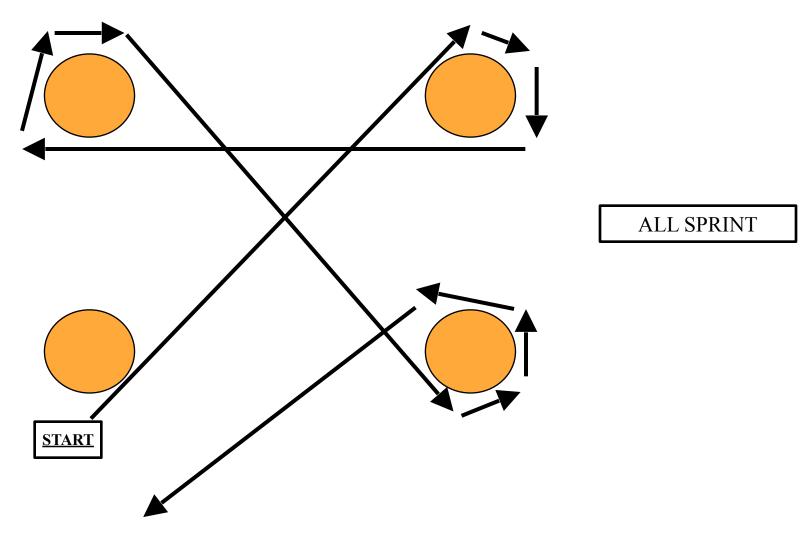

# **Agility Drill #12A (6 Cones)**

ALL SPRINT

Cones can be placed 5 to 15 yards apart, depending on the sport of the participants