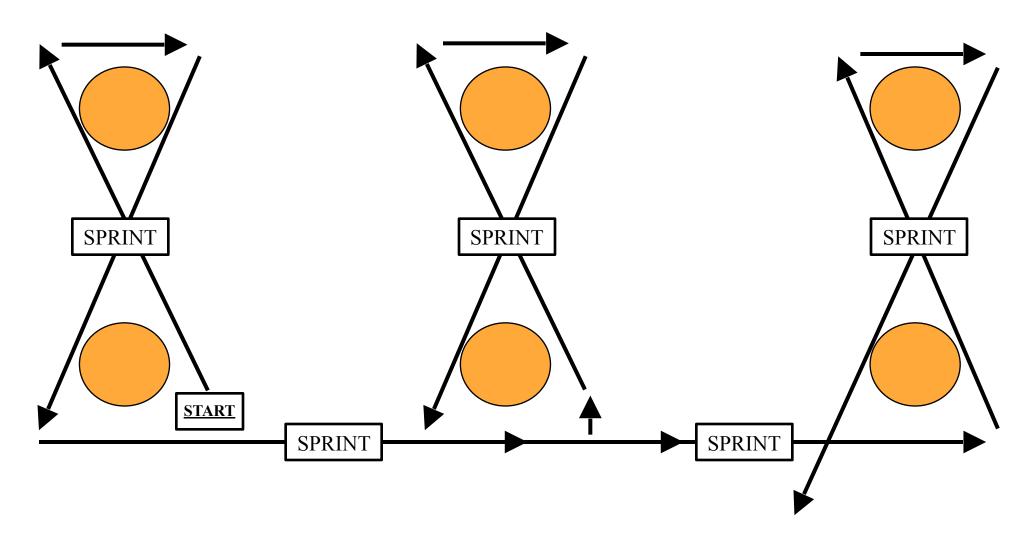

icipants



# Agility Drill #5 (6 Cones)





Cones can be placed 5 to 15 yards apart, depending on the sport of the participants



# **Agility Drill #6 (6 Cones)**





Cones can be placed 5 to 15 yards apart, depending on the sport of the participants



# **Agility Drill #7 (6 Cones)**







Cones can be placed 5 to 15 yards apart, depending on the sport of the participants



# **Agility Drill #8 (6 Cones)**





Cones can be placed 5 to 15 yards apart, depending on the sport of the participants



# **Agility Drill #9 (6 Cones)**







Cones can be placed 5 to 15 yards apart, depending on the sport of the participants



# **Agility Drill #10 (6 Cones)**





Cones can be placed 5 to 15 yards apart, depending on the sport of the participants



# **Agility Drill #11 (6 Cones)**





Cones can be placed 5 to 15 yards apart, depending on the sport of the participants



# **Agility Drill #12 (6 Cones)**





Cones can be placed 5 to 15 yards apart, depending on the sport of the participants



# **Agility Drill #12A (6 Cones)**





ALL SPRINT

Cones can be placed 5 to 15 yards apart, depending on the sport of the participants



# Agility Drill #13 (3 Cones)





Cones can be placed 5 to 15 yards apart, depending on the sport of the participants



# **Agility Drill #14 (3 Cones)**





Cones can be placed 5 to 15 yards apart, depending on the sport of the participants



# **Agility Drill #15 (3 Cones)**





Cones can be placed 5 to 15 yards apart, depending on the sport of the participants



# **Agility Drill #16 (3 Cones)**





Cones can be placed 5 to 15 yards