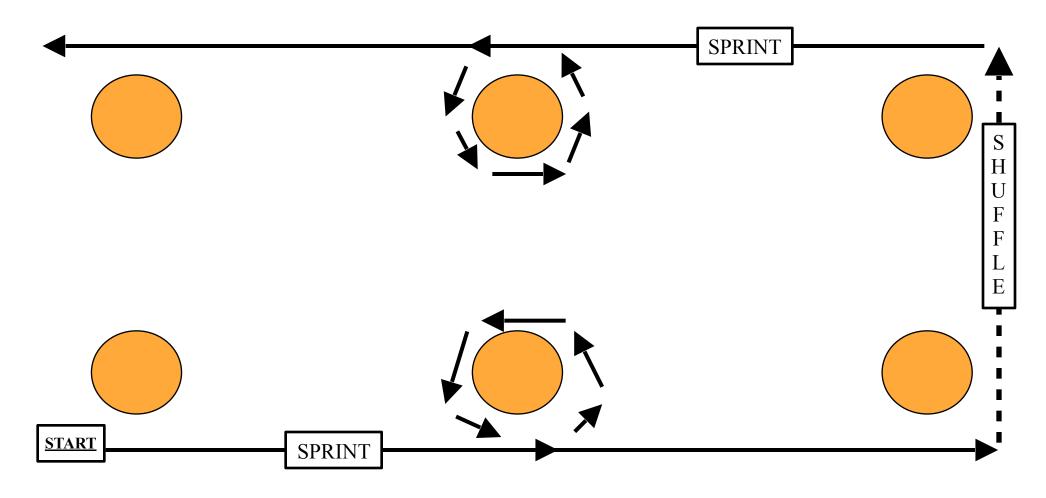

### **Agility Drill #2 (6 Cones)**

Cones can be placed 5 to 15 yards apart, depending on the sport of the participants