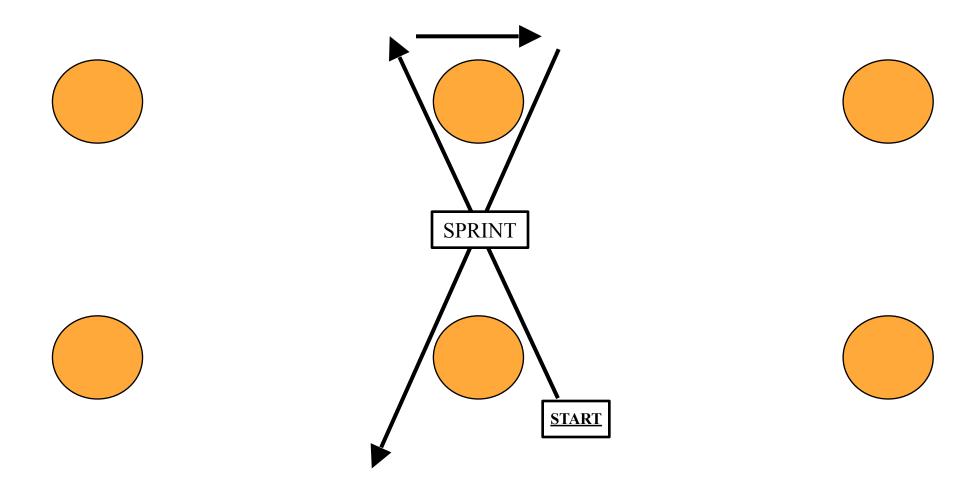

# Agility Drill #5 (6 Cones)

Cones can be placed 5 to 15 yards apart, depending on the sport of the participants