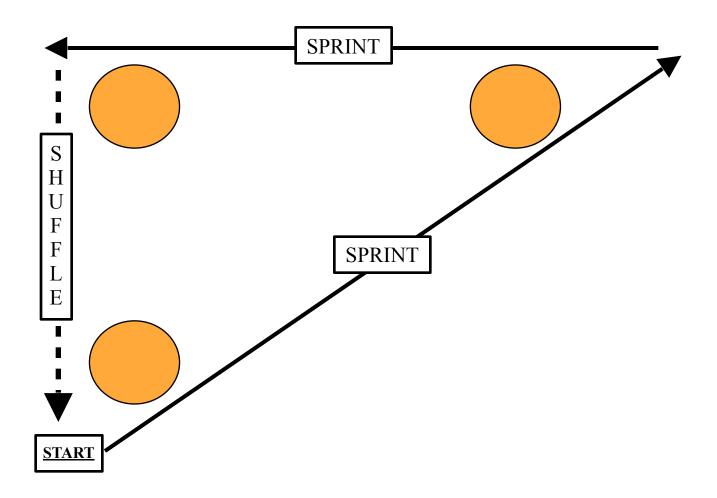

# **Agility Drill #12A (6 Cones)**

ALL SPRINT

Cones can be placed 5 to 15 yards apart, depending on the sport of the participants