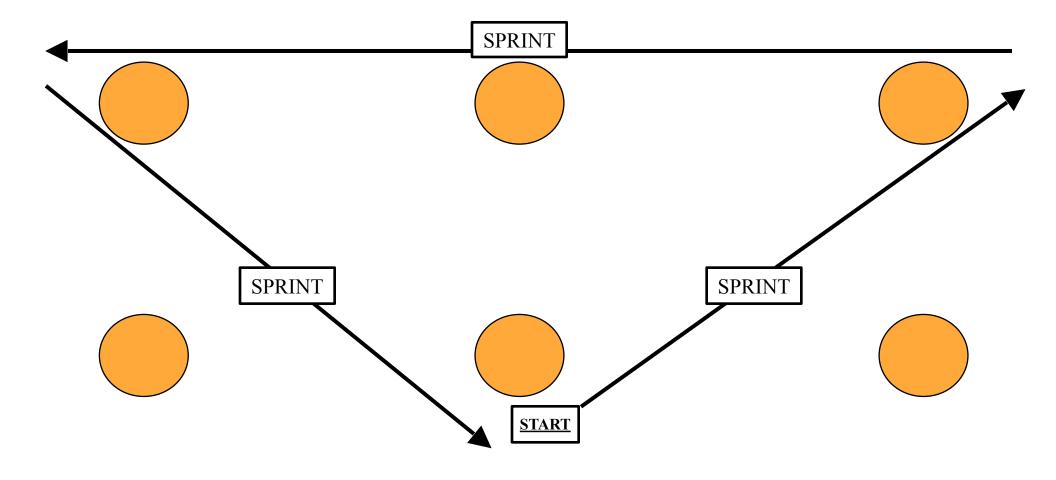

# **Agility Drill #12A (6 Cones)**

ALL SPRINT

Cones can be placed 5 to 15 yards apart, depending on the sport of the participants