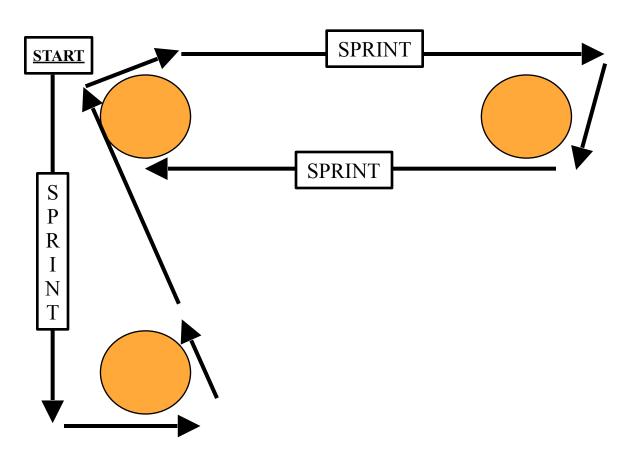

and is a skill that can be enhanced through measurable drills record keeping.

# **Agility Drill #1 (6 Cones)**