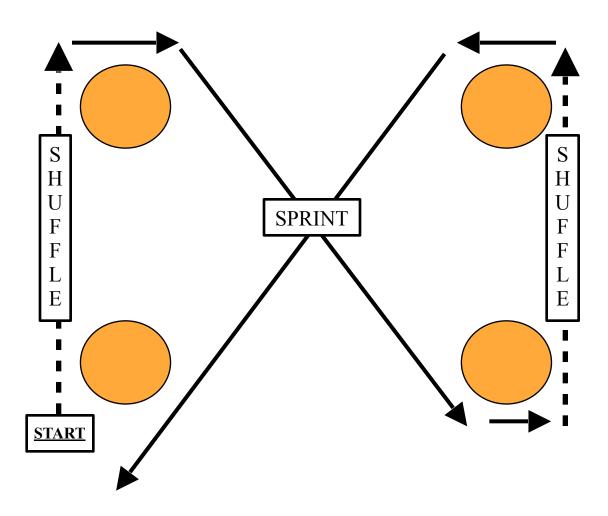

### **Agility Drill #3 (6 Cones)**

Cones can be placed 5 to 15 yards apart, depending on the sport of the participants