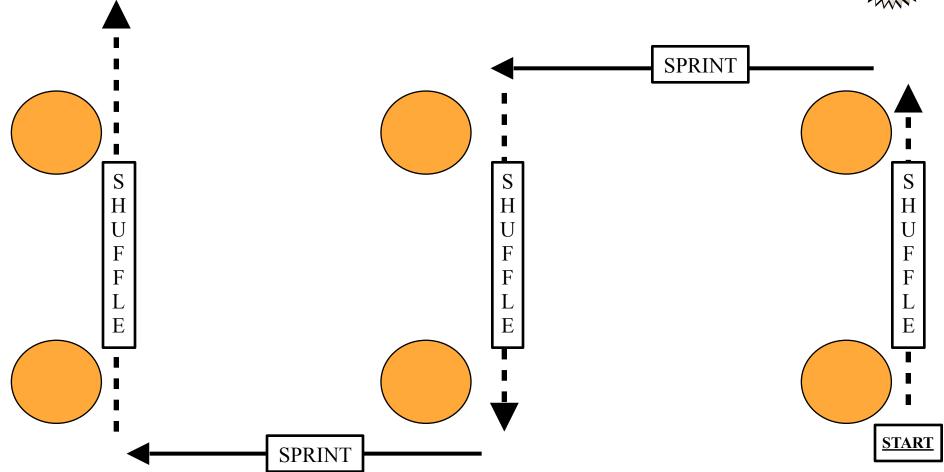

### **Agility Drill #3 (6 Cones)**

Cones can be placed 5 to 15 yards apart, depending on the sport of the participants