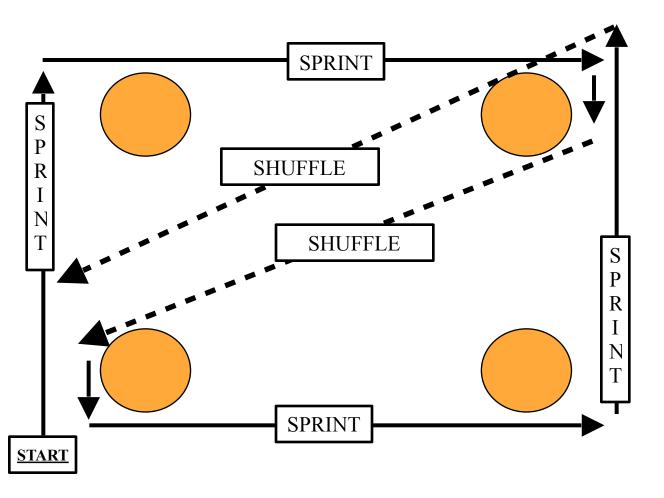

cipants



# **Agility Drill #16 (3 Cones)**





Cones can be placed 5 to 15 yards apart, depending on the sport of the participants



# **Agility Drill #17 (3 Cones)**





Cones can be placed 5 to 15 yards apart, depending on the sport of the participants



# Agility Drill #18 (3 Cones)





Cones can be placed 5 to 15 yards apart, depending on the sport of the participants



# **Agility Drill #19 (4 Cones)**





Cones can be placed 5 to 15 yards apart, depending on the sport of the participants



# **Agility Drill #20 (4 Cones)**





Cones can be placed 5 to 15 yards apart, depending on the sport of the participants



# **Agility Drill #21 (4 Cones)**





Cones can be placed 5 to 15 yards apart, depending on the sport of the participants



# **Agility Drill #22 (4 Cones)**





Cones can be placed 5 to 15 yards apart, depending on the sport of the participants



# **Agility Drill #23 (4 Cones)**





Cones can be placed 5 to 15 yards apart, depending on the sport of the participants



# **Agility Drill #24 (4 Cones)**





Cones can be placed 5 to 15 yards apart, depending on the sport of the participants



# **Agility Drill #25 (4 Cones)**





Cones can be placed 5 to 15 yards apart, depending on the sport of the participants

### Total Program Clinics & Championship Camps



Bring BFS into your School

Exercise Instruction
Character Education
Coaches Sessions
Weight Room Safety
Weight Training,
Weight Room
Evaluation











# BFS PRESENTATIONS IN 4 FORMATS COMBINE FOR 11 OPTIONS TO COVER YOUR UNIQUE SITUATION

4 Building Blocks are
the Foundation of t