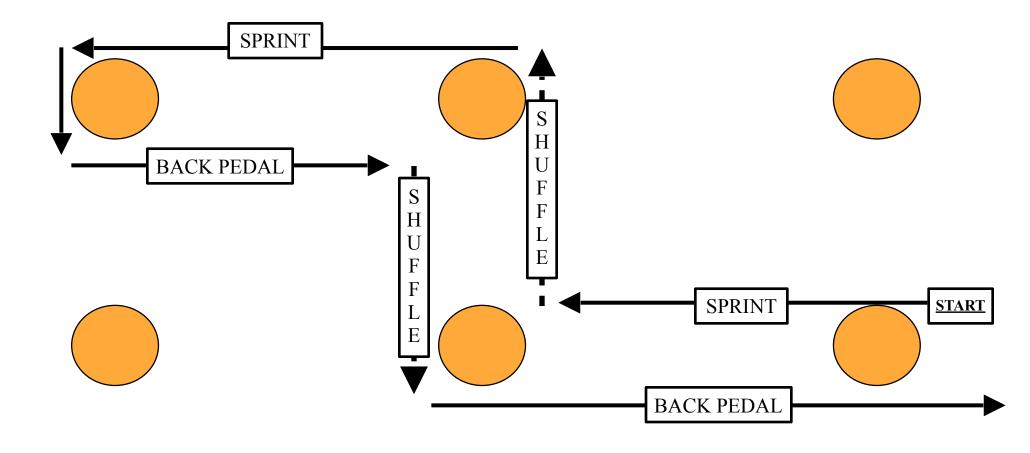

# Agility Drill #4 (6 Cones)

Cones can be placed 5 to 15 yards apart, depending on the sport of the participants