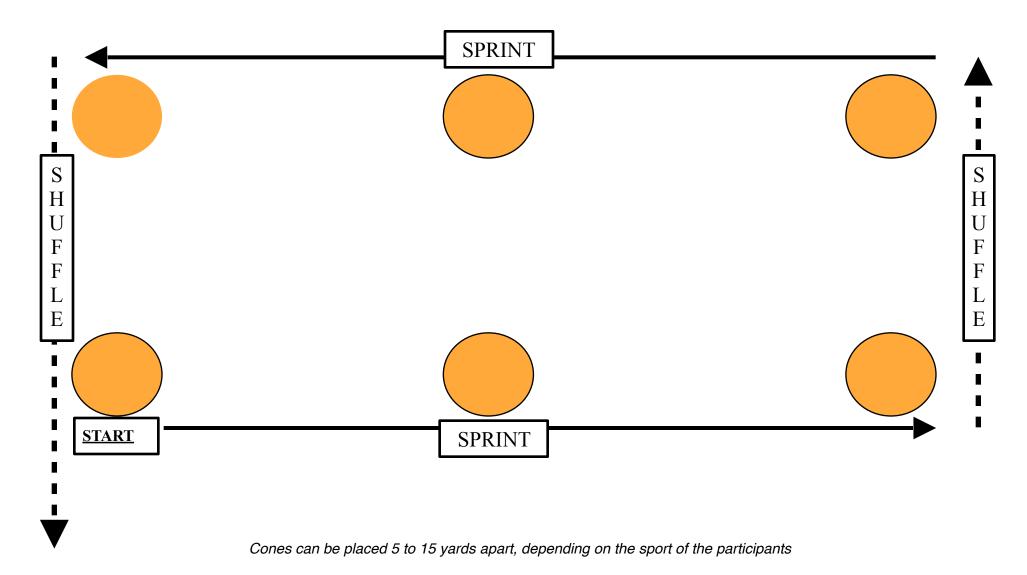

### **Agility Drill #2 (6 Cones)**

Cones can be placed 5 to 15 yards apart, depending on the sport of the participants