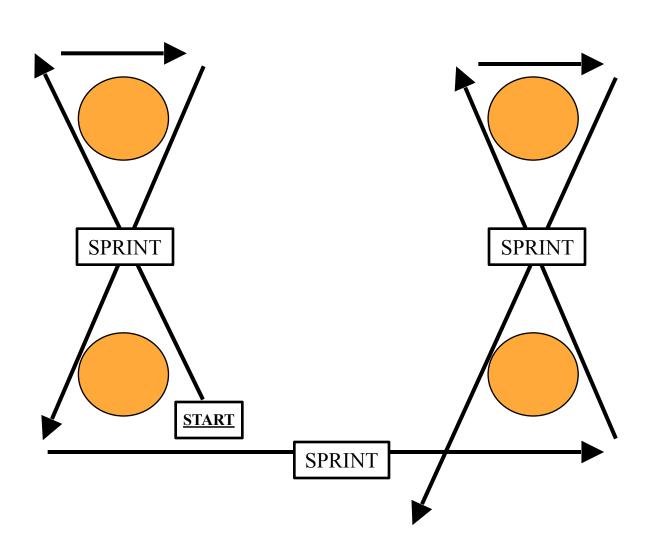

# **Agility Drill #7 (6 Cones)**

Cones can be placed 5 to 15 yards apart, depending on the sport of the participants