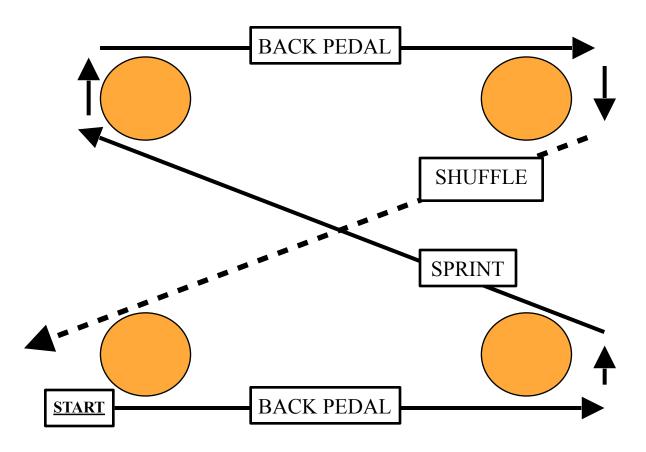

# **Agility Drill #1 (6 Cones)**

### **Agility Drill #2 (6 Cones)**

Cones can be placed 5 to 15 yards apart, depending on the sport of the participants