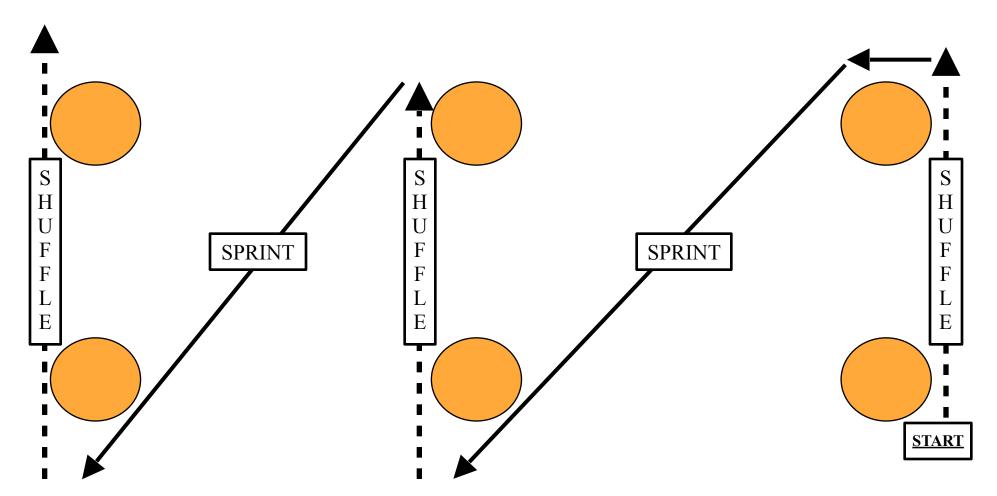

# **Agility Drill #9 (6 Cones)**

Cones can be placed 5 to 15 yards apart, depending on the sport of the participants