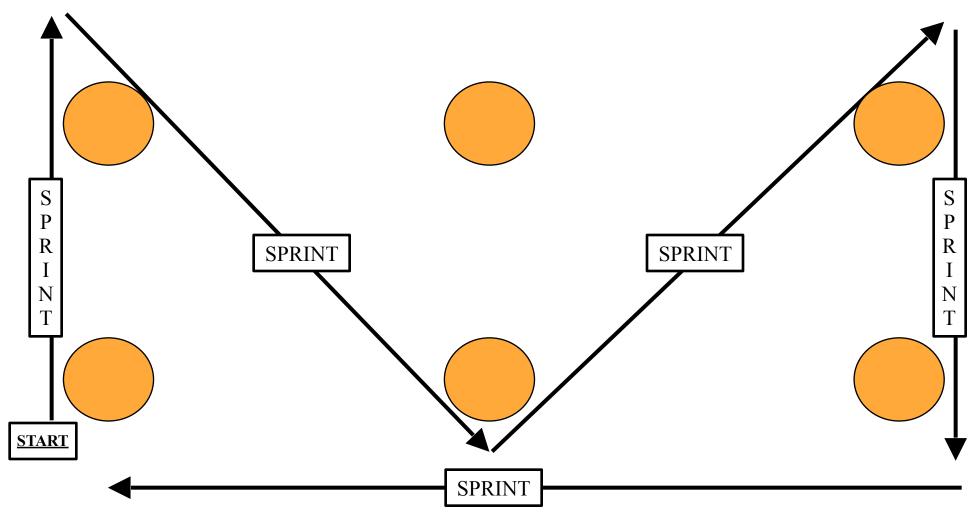

# **Agility Drill #19 (4 Cones)**

Cones can be placed 5 to 15 yards apart, depending on the sport of the participants