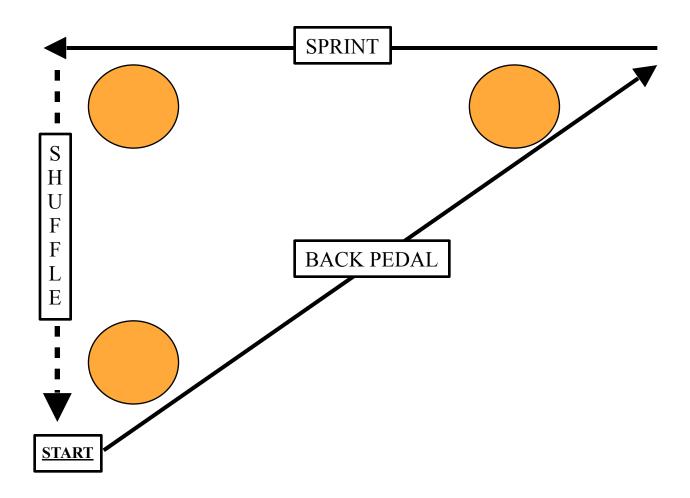

# **Agility Drill #12A (6 Cones)**

ALL SPRINT

Cones can be placed 5 to 15 yards apart, depending on the sport of the participants