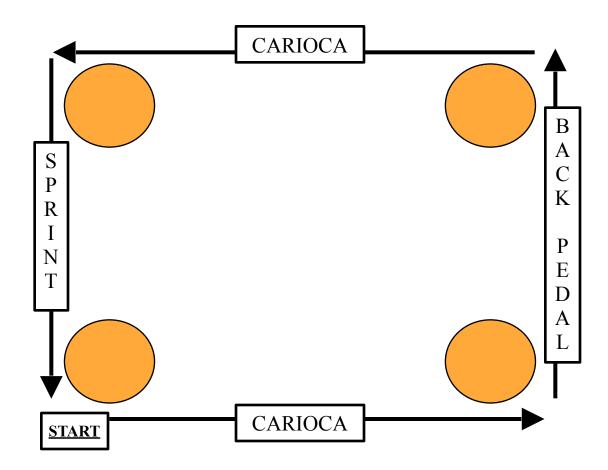

nts



# **Agility Drill #19 (4 Cones)**





Cones can be placed 5 to 15 yards apart, depending on the sport of the participants



# **Agility Drill #20 (4 Cones)**





Cones can be placed 5 to 15 yards apart, depending on the sport of the participants



# **Agility Drill #21 (4 Cones)**





Cones can be placed 5 to 15 yards apart, depending on the sport of the participants



# **Agility Drill #22 (4 Cones)**





Cones can be placed 5 to 15 yards apart, depending on the sport of the participants



# **Agility Drill #23 (4 Cones)**





Cones can be placed 5 to 15 yards apart, depending on the sport of the participants



# **Agility Drill #24 (4 Cones)**





Cones can be placed 5 to 15 yards apart, depending on the sport of the participants



# **Agility Drill #25 (4 Cones)**





Cones can be placed 5 to 15 yards apart, depending on the sport of the participants

### Total Program Clinics & Championship Camps



Bring BFS into your School

Exercise Instruction
Character Education
Coaches Sessions
Weight Room Safety
Weight Training,
Weight Room
Evaluation











# BFS PRESENTATIONS IN 4 FORMATS COMBINE FOR 11 OPTIONS TO COVER YOUR UNIQUE SITUATION

4 Building Blocks are
the Foundation of the
BFS Camps Clinics and
Certification program.
With two flavors of the Total
Program Clinic, the character
education benefits of the Be An
11 Seminar, and the Strength,
Conditioning and Safety
instruction of the WRSC you can
find the combination that your
program needs!

### 2 Day Total Program

Clinic: Up to 12 hours of hands on strength & conditioning training for athletes