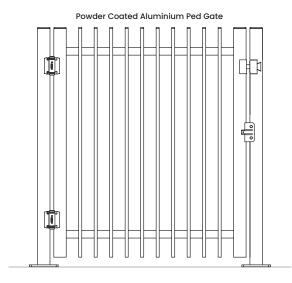

### Installation

1 Install Posts

**Step 1:** Install Posts (65 x 65 Square Posts)

Posts sold separately

Step 2: Install Finn Rails

Step 3: Install Finns

Step 4: Install Finn Rail Covers