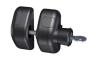

separately





Step 2: Install Finn Rails

Step 3: Install Finns

Step 4: Install Finn Rail Covers



## 3 Place the Gate and attach Gate Hardware

Step 5: Install Hinges



## **Pack Includes**

| Gate Height         | 1.0mH | 1.2mH | 1.8mH |
|---------------------|-------|-------|-------|
| - Finn Pickets      | x 9   | x 9   | x 9   |
| - Rails 924mm       | x 2   | x 2   | x 2   |
| - Self-close Hinges | x 2   | x 2   | x 2   |
| - Gate Stiles       | x 2   | x 2   | x 2   |
| - Side-pull Latch   | x 1   | x 1   | x 1   |
| - Gate Stop         | x 1   | x 1   | x 1   |
| - Fixing Screws     | x 34  | x 34  | x 34  |
| - Rail End Caps     | x 4   | x 4   | x 4   |

Assembled height and width in mm (Excluding posts)

Fixing Screws

\*Allen Key also included



#### **Gate Hardware**







D&D TruClose

D&D Side Pull Latch

D&D Gate Stop