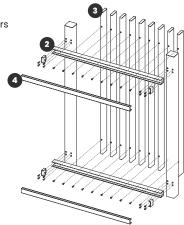

### Installation

1 Install Posts

**Step 1:** Install Posts (65 x 65 Square Posts)

Posts sold separately

Step 2: Install Finn Rails

Step 3: Install Finns

Step 4: Install Finn Rail Covers