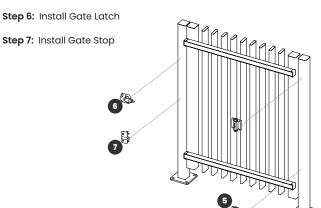

# FINN CONTOUR

**GATE ASSEMBLY** 



### Installation

1 Install Posts

**Step 1:** Install Posts (65 x 65 Square Posts)

Posts sold separately





Step 2: Install Finn Rails

Step 3: Install Finns

Step 4: Install Finn Rail Covers



## 3 Place the Gate and attach Gate Hardware

Step 5: Install Hinges



## **Pack Includes**

| Gate Height         | 1.0mH | 1.2mH | 1.8mH |
|---------------------|-------|-------|-------|
| - Finn Pickets      | x 9   | x 9   | x 9   |
| - Rails 924mm       | x 2   | x 2   | x 2   |
| - Self-close Hinges | x 2   | x 2   | x 2   |
| - Gate Stiles       | x 2   | x 2   | x 2   |
| - Side-pull Latch   | x 1   | x 1   | x 1   |
| - Gate Stop         | x 1   | x 1   | x 1   |
| - Fixing Screws     | x 34  | x 34  | x 34  |
| - Rail End Caps     | x 4   | x 4   | x 4   |

Assembled height and width in mm (Excluding posts)

Fixing Screws

\*Allen Key also included



#### **Gate Hardware**







D&D TruClose

D&D Side Pull Latch

D&D Gate Stop