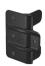

parately





Step 2: Install Finn Rails

Step 3: Install Finns

Step 4: Install Finn Rail Covers



## 3 Place the Gate and attach Gate Hardware

Step 5: Install Hinges



## **Pack Includes**

| Gate Height         | 1.0mH | 1.2mH | 1.8mH |
|---------------------|-------|-------|-------|
| - Finn Pickets      | x 9   | x 9   | x 9   |
| - Rails 924mm       | x 2   | x 2   | x 2   |
| - Self-close Hinges | x 2   | x 2   | x 2   |
| - Gate Stiles       | x 2   | x 2   | x 2   |
| - Side-pull Latch   | x 1   | x 1   | x 1   |
| - Gate Stop         | x 1   | x 1   | x 1   |
| - Fixing Screws     | x 34  | x 34  | x 34  |
| - Rail End Caps     | x 4   | x 4   | x 4   |

Assembled height and width in mm (Excluding posts)

Fixing Screws

\*Allen Key also included



#### **Gate Hardware**







D&D TruClose

D&D Side Pull Latch

D&D Gate Stop