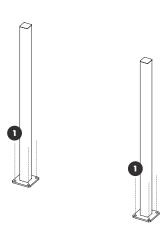

### Installation

1 Install Posts

**Step 1:** Install Posts (65 x 65 Square Posts)

Posts sold separately

Step 2: Install Finn Rails

Step 3: Install Finns

Step 4: Install Finn Rail Covers