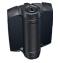

d separately





Step 2: Install Finn Rails

Step 3: Install Finns

Step 4: Install Finn Rail Covers



## 3 Place the Gate and attach Gate Hardware

Step 5: Install Hinges



## **Pack Includes**

| Gate Height         | 1.0mH | 1.2mH | 1.8mH |
|---------------------|-------|-------|-------|
| - Finn Pickets      | x 9   | x 9   | x 9   |
| - Rails 924mm       | x 2   | x 2   | x 2   |
| - Self-close Hinges | x 2   | x 2   | x 2   |
| - Gate Stiles       | x 2   | x 2   | x 2   |
| - Side-pull Latch   | x 1   | x 1   | x 1   |
| - Gate Stop         | x 1   | x 1   | x 1   |
| - Fixing Screws     | x 34  | x 34  | x 34  |
| - Rail End Caps     | x 4   | x 4   | x 4   |

Assembled height and width in mm (Excluding posts)

Fixing Screws

\*Allen Key also included



#### **Gate Hardware**







D&D TruClose

D&D Side Pull Latch

D&D Gate Stop