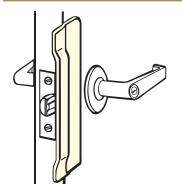

# LP107 / LP207

#### For OUTSWINGING DOORS

• Furnished with carriage bolts, washers & acorn cap nuts for safety and strength

## **Stocked Product**

LP107 2-3/4" x 7" Finish: 630 (Stainless)

LP207 2-3/4" x 7" Finishes: DU (Duro Coated) SL (Silver Coated)