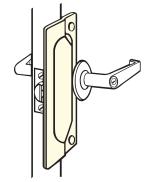

## *CLP110* For COMMERCIAL TYPE for outswinging doors

- 6" for key-in-knobs
- 10" for Mortise Locks
- Architectural design
- Concealed welded studs with fasteners

## **Stocked Product**

CLP110 2-1/8" x 10" Finish: 630 (Stainless)