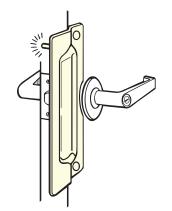

# **Don-Jo** Lock Guard Plates

# *PLP111 / PLP211*

#### Pin Latch protectors for OUTSWINGING DOORS

- · Solid steel pin prevents spreading of door from frame
- Pin is welded on back leaving no visible point of attack from outside
- Fits 2 3/4" and 2 3/8" backsets

## **Stocked Product**

PLP111 3" x 11" Finish: 630 (Stainless)

PLP211 3" x 11" Finish: 626