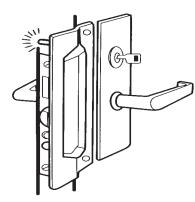

## *PMLP111*

#### Pin Latch protectors for OUTSWINGING DOORS

- Solid steel pin prevents spreading of door from frame
- Pin is welded on back leaving no visible point of attack from outside

## **Stocked Product**

PMLP111 3" x 11" Finish: 630 (Stainless)