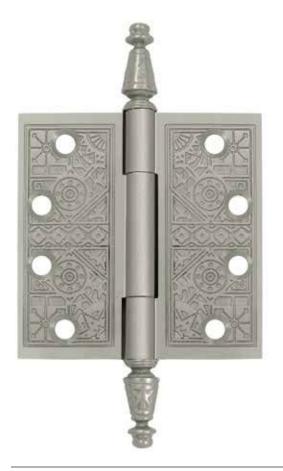

## CSBP, DSBP - Ornate Hinges

#### Specifications: BOX QTY.: 1 PR CASE QTY.: 30 PR CORNERS: SQUARE THICKNESS: .168 WOOD SCREW: #12 x 1-1/4" MACHINE SCREW: N/A

### **Stocked Product**

Size 4 X 4, 4.5 X 4.5 4 X 4, 4.5 X 4.5 Finish US3 10B, 15, 15A

Item#

CSBP

DSBP