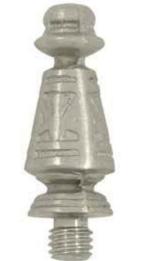

## **DSPUT** - **Ornate Tip**

Deltana Solid Brass hinges come in an array of fine finish and maintain a superior finish due to its ability to resist oxidation.

### Specifications:

BÓX QTY.: 1 PC CASE QTY.: N/A WEIGHT: 100 EA., 8 LB DOOR THICKNESS: 7/8"- 1-3/8" HANDING: Reversible