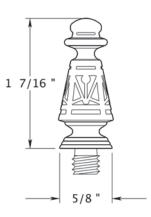

## **DSPUT** - **Ornate Tip**

Deltana Solid Brass hinges come in an array of fine finish and maintain a superior finish due to its ability to resist oxidation.

### Specifications:

BÓX QTY.: 1 PC CASE QTY.: N/A WEIGHT: 100 EA., 8 LB DOOR THICKNESS: 7/8"- 1-3/8" HANDING: Reversible