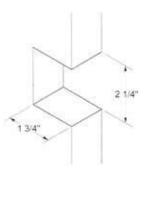

#### Specifications:

SIZE: 2-1/2"x 2-3/4' BOX QTY: 10 PC CASE QTY: 50 PC CASE WT: 44 LB

### Specifications:

SIZE: 2-1/2"x 2-3/4" BOX QTY: 10 PC CASE QTY: 50 PC CASE WT: 52 LB