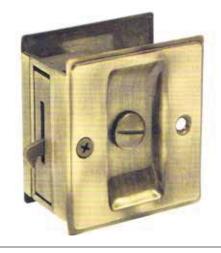

# SDL25 Series - Sliding Door Pocket Locks, Solid Brass - Privacy

### Specifications:

SIZE: 2-1/2"x 2-3/4" BOX QTY: 10 PC CASE QTY: 50 PC CASE WT: 52 LB

#### Stocked Product

- Finishes: 3, 5, 10B, 15, 15A, 26, 26D
- Ives Equal# 991