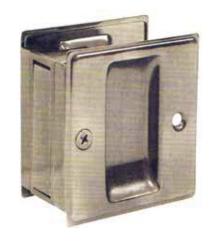

# SDP25 Series - Sliding Door Pocket Locks, Solid Brass - Passage

#### Specifications:

SIZE: 2-1/2"x 2-3/4' BOX QTY: 10 PC CASE QTY: 50 PC CASE WT: 44 LB

#### Stocked Product

- Finishes: 3, 5, 10B, 15, 15A, 26, 26D
- Ives Equal# 990