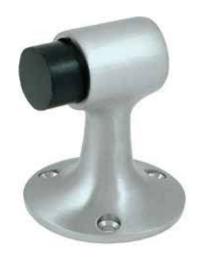

## DSF3225 - Floor Mount, Bumper, HD

### Specifications:

BÓX QTY: 5 PC CASE QTY: 50 PC CASE WEIGHT: 48 LB

INCLUDED: Packed In Individual Poly Bag With Mounting Hardware.

#### Stocked Product

Finishes: 3, 10B, 26D