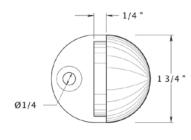

### DSLP316 - Dome Stop Low Profile

### Specifications:

BOX QTY: 10 PC CASE QTY: 200 PC CASE WEIGHT: 48 LB

INCLUDED: Packed In Individual Poly Bag With Mounting Hardware.