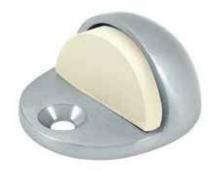

### **DSHP916** - **Dome Stop High Profile**

### Specifications:

BOX QTY: 10 PC CASE QTY: 200 PC CASE WEIGHT: 38 LB

INCLUDED: Packed In Individual Poly Bag With Mounting Hardware.

#### **Stocked Product**

Finishes: 3, 10B, 26D