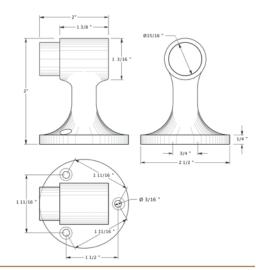

## DSF3225 - Floor Mount, Bumper, HD

### Specifications:

BÓX QTY: 5 PC CASE QTY: 50 PC CASE WEIGHT: 48 LB

INCLUDED: Packed In Individual Poly Bag With Mounting Hardware.

#### Stocked Product

Finishes: 3, 10B, 26D