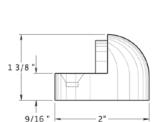

### DSLP316 - Dome Stop Low Profile

### Specifications:

BOX QTY: 10 PC CASE QTY: 200 PC CASE WEIGHT: 48 LB

INCLUDED: Packed In Individual Poly Bag With Mounting Hardware.