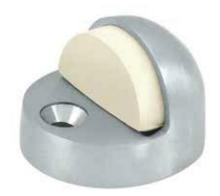

### **DSHP916** - **Dome Stop High Profile**

### Specifications:

BOX QTY: 10 PC CASE QTY: 200 PC CASE WEIGHT: 38 LB

INCLUDED: Packed In Individual Poly Bag With Mounting Hardware.

#### **Stocked Product**

Finishes: 3, 10B, 26D