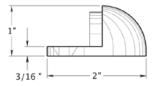

## DSF3225 - Floor Mount, Bumper, HD

### Specifications:

BÓX QTY: 5 PC CASE QTY: 50 PC CASE WEIGHT: 48 LB

INCLUDED: Packed In Individual Poly Bag With Mounting Hardware.

#### Stocked Product

Finishes: 3, 10B, 26D