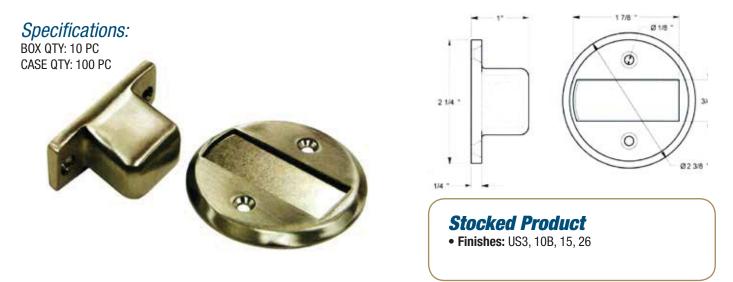

# **Deltana - Bumpers & Stops**

## MDHF25 Series - Magnetic Door Holder Flush 2-1/2" Diameter



### **BDS425 Series - 4" Baseboard Door Bumpers, Solid Brass**

#### Specifications:

**PROJECTION 4**" Gray & white rubber BOX QTY: 10 PC tips included. CASE QTY: 200 PC CASE WEIGHT: 50 LB INCLUDED: Packed in individual poly bag with two rubber tips.



- Finishes: US3, 10B, 15, 15A, 19, 26, 26D
- Ives Equal# 62MB



### **BDS30 Series - 3-1/4" Baseboard Door Bumpers, Solid Brass**

#### Specifications:

PROJECTION: 3-1/4" BOX QTY: 10 PC CASE QTY: 200 PC CASE WEIGHT: 60 LB



tips included.

INCLUDED: Packed in individual poly bag with two rubber tips.



#### Stocked Product

- Finishes: 3, 10B, 15, 15A 19, 26, 26D
- Ives Equal# 61MB

69