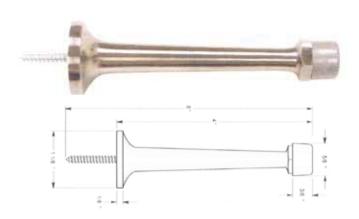

### **BDS30 Series - 3-1/4" Baseboard Door Bumpers, Solid Brass**

#### Specifications:

PROJECTION: 3-1/4" BOX QTY: 10 PC CASE QTY: 200 PC CASE WEIGHT: 60 LB

tips included.

INCLUDED: Packed in individual poly bag with two rubber tips.

#### Stocked Product

- Finishes: 3, 10B, 15, 15A 19, 26, 26D
- Ives Equal# 61MB

69