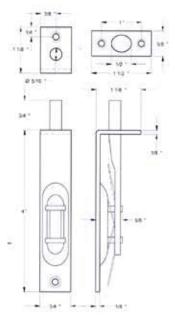

# 4FBS Series 4" Flush Bolt Square Corner

## Specifications:

DIMENSIONS: 4"x3/4"x 1/8" CORNER: SQUARE BOX QTY: 10 PC CASE QTY: 200 PC

### Stocked Product

• Finishes: US3, 10B, 15, 15A