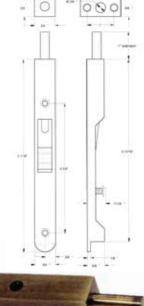

## 7FBR Series 7" Heavy Duty, Solid Brass

## **Radius Corner**

## Specifications:

DÉSCRIPTION: 7" FLUSH BOLT DIMENSIONS: 7"x 3/4"x1/8" CORNER: ROUND BOX QTY: 15 PC

BOX QTY: 15 PC CASE QTY: 150 PC

## Stocked Product

• Finishes:

US3, 10B, 15, 19, 26, 26D

Packaging: 1 flush bolt, #6 3/4" flat head Phillips screws, and 1 mortise strike packed in individual poly bag.