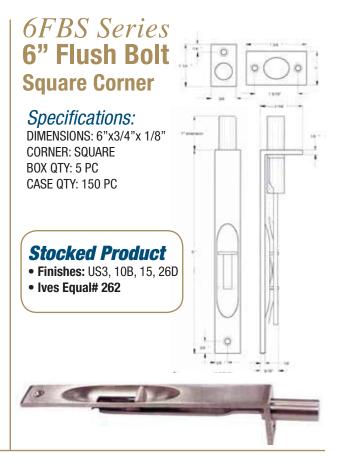

# 6FBR Series 6" Flush Bolt Radius Corner Specifications: DIMENSIONS: 6"x3/4"x 1/8" CORNER: ROUND BOX QTY: 5 PC CASE QTY: 150 PC Stocked Product • Finishes: US3, 10B, 15, 19, 26, 26D • Ives Equal# 265