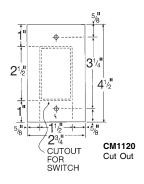

## Features:

Keyswitches are supplied with aluminum face plate, cylinder locking ring,

2 socket / slotted screws, 2 tamper proof screws.

CM2020 supplied with rubber gasket. Designed to use 1", 1-1/8", or 1-1/4" mortise cylinders.