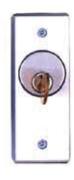

## Camden - Key Switches

CM1120 - Flush Mount Key Switch 1 SPDT Momentary CM1130 - Flush Mount Key Switch 1 SPDT Maintained

CM2020 - Narrow Style Key Switch 1 SPDT Momentary CM2030 - Narrow Style Key Switch 1 SPDT Maintained

## Features:

Keyswitches are supplied with aluminum face plate, cylinder locking ring,

2 socket / slotted screws, 2 tamper proof screws.

CM2020 supplied with rubber gasket. Designed to use 1", 1-1/8", or 1-1/4" mortise cylinders.