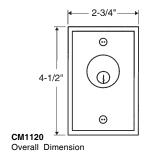

## Camden - Key Switches

CM1120 - Flush Mount Key Switch 1 SPDT Momentary CM1130 - Flush Mount Key Switch 1 SPDT Maintained

CM2020 - Narrow Style Key Switch 1 SPDT Momentary CM2030 - Narrow Style Key Switch 1 SPDT Maintained

## Features:

Keyswitches are supplied with aluminum face plate, cylinder locking ring,

2 socket / slotted screws, 2 tamper proof screws.

CM2020 supplied with rubber gasket. Designed to use 1", 1-1/8", or 1-1/4" mortise cylinders.