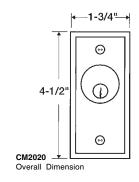

## Camden - Key Switches

CM1120 - Flush Mount Key Switch 1 SPDT Momentary CM1130 - Flush Mount Key Switch 1 SPDT Maintained

CM2020 - Narrow Style Key Switch 1 SPDT Momentary CM2030 - Narrow Style Key Switch 1 SPDT Maintained

## Features:

Keyswitches are supplied with aluminum face plate, cylinder locking ring,

2 socket / slotted screws, 2 tamper proof screws.

CM2020 supplied with rubber gasket. Designed to use 1", 1-1/8", or 1-1/4" mortise cylinders.