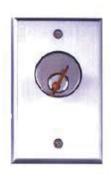

## Camden - Key Switches

CM1120 - Flush Mount Key Switch 1 SPDT Momentary CM1130 - Flush Mount Key Switch 1 SPDT Maintained

CM2020 - Narrow Style Key Switch 1 SPDT Momentary CM2030 - Narrow Style Key Switch 1 SPDT Maintained

## Stocked Product

CM1120 - SPDT Momentary, Aluminum Finish

CM2020 - Narrow SPDT Momentary, Aluminum Finish

CM1130 - SPDT Maintained, Aluminum Finish

CM2030 - Narrow SPDT Maintained, Aluminum Finish