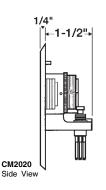

## Camden - Key Switches

CM1120 - Flush Mount Key Switch 1 SPDT Momentary CM1130 - Flush Mount Key Switch 1 SPDT Maintained

CM2020 - Narrow Style Key Switch 1 SPDT Momentary CM2030 - Narrow Style Key Switch 1 SPDT Maintained

## Features:

Keyswitches are supplied with aluminum face plate, cylinder locking ring,

2 socket / slotted screws, 2 tamper proof screws.

CM2020 supplied with rubber gasket. Designed to use 1", 1-1/8", or 1-1/4" mortise cylinders.