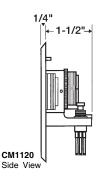

## Features:

Keyswitches are supplied with aluminum face plate, cylinder locking ring,

2 socket / slotted screws, 2 tamper proof screws.

CM2020 supplied with rubber gasket. Designed to use 1", 1-1/8", or 1-1/4" mortise cylinders.