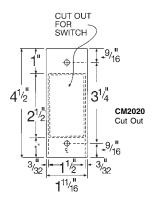

## Camden - Key Switches

CM1120 - Flush Mount Key Switch 1 SPDT Momentary CM1130 - Flush Mount Key Switch 1 SPDT Maintained

CM2020 - Narrow Style Key Switch 1 SPDT Momentary CM2030 - Narrow Style Key Switch 1 SPDT Maintained

## Features:

Keyswitches are supplied with aluminum face plate, cylinder locking ring,

2 socket / slotted screws, 2 tamper proof screws.

CM2020 supplied with rubber gasket. Designed to use 1", 1-1/8", or 1-1/4" mortise cylinders.