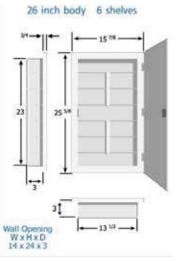

## **Features**

- Reversible, recessed mounting •
- 26" Cabinet includes 6 adjustable shelves •

| Stocked Product |             |                  |                           |        |  |
|-----------------|-------------|------------------|---------------------------|--------|--|
| Model           | Mirror Type | Overall<br>W x H | Wall Opening<br>W x H x D | Finish |  |
| 22-2-26-00      | Float Plate | 16 x 26          | 14 x 24 x 3               | N/A    |  |