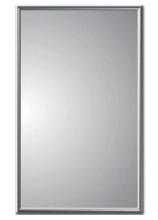

## **Chromeo** VALUE PRICED CABINET

## **Features**

- Unique patented storage system
- Fixed shelves
- Filed replaceable mirror door •
- Reversible recess installation •

| Stocked Product |              |                  |                           |        |  |  |  |
|-----------------|--------------|------------------|---------------------------|--------|--|--|--|
| Model           | Mirror Type  | Overall<br>W x H | Wall Opening<br>W x H x D | Finish |  |  |  |
| 61-1-26-32      | Float Select | 16 x 26          | 14 x 24 x 3               | Chrome |  |  |  |