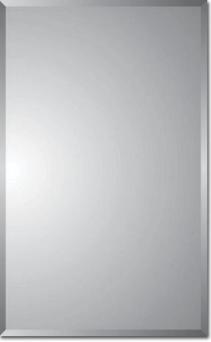

## **Spacecab Nunki** BEVELED EDGE

## **Features**

- Reversible, recessed mounting •
- 26" Cabinet includes 6 adjustable shelves •

| Stocked Product |             |                  |                           |        |  |
|-----------------|-------------|------------------|---------------------------|--------|--|
| Model           | Mirror Type | Overall<br>W x H | Wall Opening<br>W x H x D | Finish |  |
| 22-2-26-00      | Float Plate | 16 x 26          | 14 x 24 x 3               | N/A    |  |