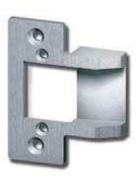

## Trine-Electric Strikes & Accessories

## 323478LC Kit

## Kit Includes:

- (1) 234-26D -- 2 3/4" Faceplate
- (1) 234X-375-26D -- 2 3/4" Faceplate with extended ramp
- (1) 478-32D -- 4 7/8" Faceplate
- (1) 478-CCFP Compeitor Cutout Filler Plate
- (1) 30LC 11-29 AC&DC Mechanism



478-32D

Patented horizontal adjustment feature -- guaranteed not to move.



234X-375 \*Optional (not included)

Smallest faceplate for Timely®Frames (or similar application) installation



234-26D

For the smallest electric strike cutout.



234X-26D

Designed for Timely®/Redi® Frames. Great for Wood.



30LC



## **Stocked Product**

323478LC

26D

234x375 Optional Faceplate

10B