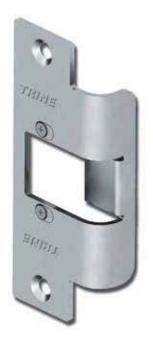

478-32D

Patented horizontal adjustment feature -- guaranteed not to move.

234X-375 \*Optional (not included)

Smallest faceplate for Timely®Frames (or similar application) installation

234-26D

For the smallest electric strike cutout.