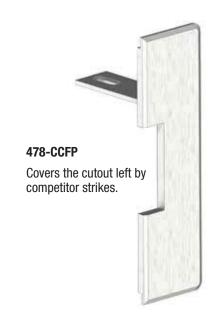

## Kit Includes:

- (1) 234-26D -- 2 3/4" Faceplate
- (1) 234X-375-26D -- 2 3/4" Faceplate with extended ramp
- (1) 478-32D -- 4 7/8" Faceplate
- (1) 478-CCFP Compeitor Cutout Filler Plate
- (1) 30LC 11-29 AC&DC Mechanism