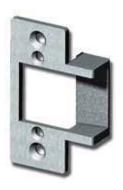

478-32D

Patented horizontal adjustment feature -- guaranteed not to move.

234X-375 \*Optional (not included)

Smallest faceplate for Timely®Frames (or similar application) installation

234-26D

For the smallest electric strike cutout.