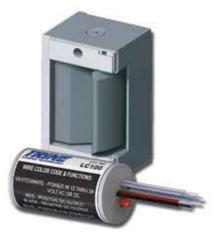

## Kit Includes:

- (1) 234-26D -- 2 3/4" Faceplate
- (1) 234X-375-26D -- 2 3/4" Faceplate with extended ramp
- (1) 478-32D -- 4 7/8" Faceplate
- (1) 478-CCFP Compeitor Cutout Filler Plate
- (1) 30LC 11-29 AC&DC Mechanism

478-32D

Patented horizontal adjustment feature -- guaranteed not to move.

234X-375 \*Optional (not included)

Smallest faceplate for Timely®Frames (or similar application) installation

234-26D

For the smallest electric strike cutout.

234X-26D

Designed for Timely®/Redi® Frames. Great for Wood.

30LC