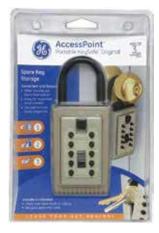

## KeySafe (Portable) Features:

Pushbutton or Spin-Dial version hangs easily on doorknob, fence, railing or pipe. Just open the lid, lift the shackle and hang. No tools necessary. Portable KeySafe is constructed of sturdy metal with protective rubber shell and is guaranteed never to rust.

- Provides scheduled access for cleaning personnel, pool service and household maintenance
- Change combination as often as needed
- Access to vacation properties and rentals

| Stocked Product |          |          |
|-----------------|----------|----------|
| PART No.        | FINISH   | LID TYPE |
| 001352          | Black    | Push     |
| 001192          | Titanium | Push     |
| 000394          | Black    | Dial     |
| 001010          | Titanium | Dial     |