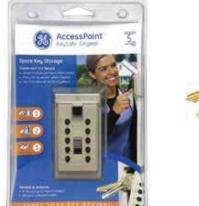

## KeySafe (Portable) Features:

Pushbutton or Spin-Dial version hangs easily on doorknob, fence, railing or pipe. Just open the lid, lift the shackle and hang. No tools necessary. Portable KeySafe is constructed of sturdy metal with protective rubber shell and is guaranteed never to rust.

- Provides scheduled access for cleaning personnel, pool service and household maintenance
- Change combination as often as needed
- Access to vacation properties and rentals

| Stocked Product |          |          |
|-----------------|----------|----------|
| PART No.        | FINISH   | LID TYPE |
| 001352          | Black    | Push     |
| 001192          | Titanium | Push     |
| 000394          | Black    | Dial     |
| 001010          | Titanium | Dial     |