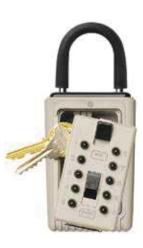

## KeySafe (Portable) Features:

Pushbutton or Spin-Dial version hangs easily on doorknob, fence, railing or pipe. Just open the lid, lift the shackle and hang. No tools necessary. Portable KeySafe is constructed of sturdy metal with protective rubber shell and is guaranteed never to rust.

- Provides scheduled access for cleaning personnel, pool service and household maintenance
- Change combination as often as needed
- Access to vacation properties and rentals

| Stocked Product |          |          |
|-----------------|----------|----------|
| PART No.        | FINISH   | LID TYPE |
| 001352          | Black    | Push     |
| 001192          | Titanium | Push     |
| 000394          | Black    | Dial     |
| 001010          | Titanium | Dial     |