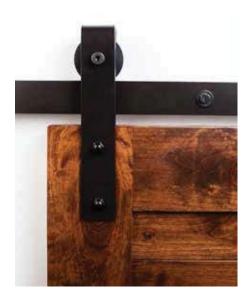

## **Rustic Sliding Barn Door Hardware**

Barn Door Hardware with an Industrial Make.

A true rustic style, the Industrial Hanger is characterized by its metal hanger strap that loops completely over the top of the wheel, leaving the sides of the wheel visible as it rolls along the track. A substantial looking roller strap with a straight bottom edge and unique industrial look. The hanger mounts to the face of the door.