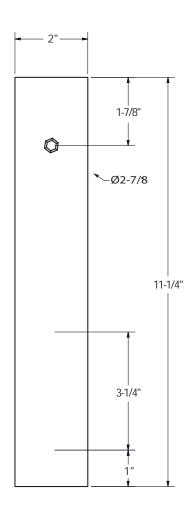

## **Rustic Sliding Barn Door Hardware**

Barn Door Hardware with an Industrial Make.

A true rustic style, the Industrial Hanger is characterized by its metal hanger strap that loops completely over the top of the wheel, leaving the sides of the wheel visible as it rolls along the track. A substantial looking roller strap with a straight bottom edge and unique industrial look. The hanger mounts to the face of the door.

## Features:

- Color/Finish: Flat Black
- Wheel Type: Black Nylon
- Track & Hardware Pack is for 1 door.
- Weight Limit: 500 pounds Per Hanger Pair