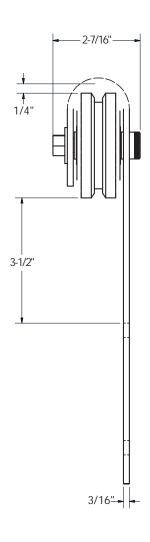

## **Rustic Sliding Barn Door Hardware**

Barn Door Hardware with an Industrial Make.

A true rustic style, the Industrial Hanger is characterized by its metal hanger strap that loops completely over the top of the wheel, leaving the sides of the wheel visible as it rolls along the track. A substantial looking roller strap with a straight bottom edge and unique industrial look. The hanger mounts to the face of the door.

## Features:

- Color/Finish: Flat Black
- Wheel Type: Black Nylon
- Track & Hardware Pack is for 1 door.
- Weight Limit: 500 pounds Per Hanger Pair