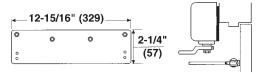

#### Low Ceiling Clearance - #8146 Drop Plate

For use where low ceiling clearance prevents normal top jamb mounting. This plate is used when clearance is from 1-7/8" to 2-7/8 (48mm to 73mm). Where ceiling clearance is less than 1-7/8 (48mm) see #8148 Drop Plate detailed in the following text.

#### **Overhead Door Holder - #8146 Drop Plate**

For use where a surface or concealed overhead door holder prevents normal top jamb mounting. This plate drops the closer and allows arm mounting screws to clear the bottom of the door holder. This places the centerline of the arm mounting screws at 2-7/8 (73mm) from the top of the door.

#### **#8148 Drop Plate**

For use where the ceiling clearance is between 1- 1/2" and 1- 3/4" (38mm and 44mm).