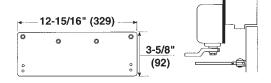

#### Low Ceiling Clearance - #8146 Drop Plate

For use where low ceiling clearance prevents normal top jamb mounting. This plate is used when clearance is from 1-7/8" to 2-7/8 (48mm to 73mm). Where ceiling clearance is less than 1-7/8 (48mm) see #8148 Drop Plate detailed in the following text.

#### **Overhead Door Holder - #8146 Drop Plate**

For use where a surface or concealed overhead door holder prevents normal top jamb mounting. This plate drops the closer and allows arm mounting screws to clear the bottom of the door holder. This places the centerline of the arm mounting screws at 2-7/8 (73mm) from the top of the door.