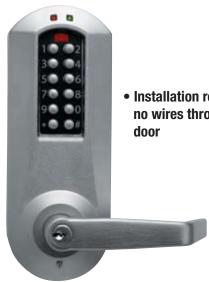

• Installation requires no wires through the

Fully contained electronics module in exterior housing