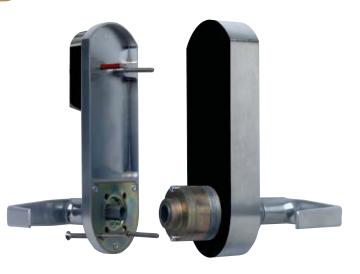

• Installation requires no wires through the

Fully contained electronics module in exterior housing