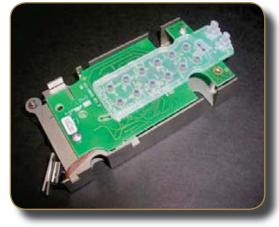

• Installation requires no wires through the

Fully contained electronics module in exterior housing