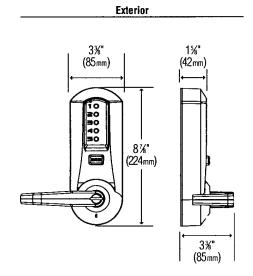

#### **Specifications**

- Certified ANSI / BHMA A156.2 Grade 1
- . Compliance 3 hour UL / ULC fire door rating
- ASA strike
- Backset 2-3/4"
- Door thickness 1-3/8" 2-1/4"
- Installation ASA 161 with two additional bore holes