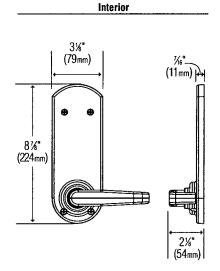

#### **Specifications**

- Certified ANSI / BHMA A156.2 Grade 1
- . Compliance 3 hour UL / ULC fire door rating
- ASA strike
- Backset 2-3/4"
- Door thickness 1-3/8" 2-1/4"
- Installation ASA 161 with two additional bore holes