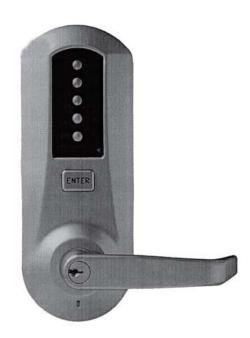

#### **Features**

- Keyless convenience
- · Combination can be quickly changed
- · Easy to install on wood or metal doors
- 3 year warranty
- Non handed, one lock for both right and left hand door applications
- Easy to maintain no batteries
- Mechanical key overide available in:
- Schlage C keyway
- Best I.C. less core
- Schlage RC less core

#### **Specifications**

- Certified ANSI / BHMA A156.2 Grade 1
- . Compliance 3 hour UL / ULC fire door rating
- ASA strike
- Backset 2-3/4"
- Door thickness 1-3/8" 2-1/4"
- Installation ASA 161 with two additional bore holes