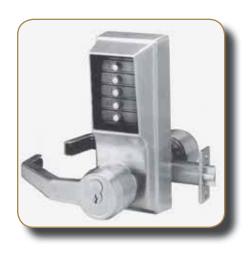

## L1000 - Series Lever

### Application:

 The L1000 series provides full mechanical push button access with no electrical wiring, electronics or batteries. Exterior access is by combination. Interior egress is free at all times. The lock meets ADA standards

#### Optional Features:

- Key override can be used to over ride combination and gain access using a key **supplied less cylinder**
- Key override is prepped for I.C. cylinders only

| PART No. | DESCRIPTION                           | FINISH |
|----------|---------------------------------------|--------|
| L1011    | Lever only                            | 26D    |
| L1021B   | Lever with Best Override Less Core    | 26D    |
| L1021C   | Lever with Corbin Override Less Core  | 26D    |
| L1021S   | Lever with Schlage Override Less Core | 26D    |