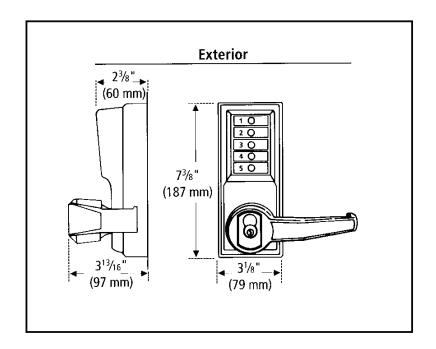

#### **Specifications**

- ANSI A156.2 grade 1
- ASA strike
- Backset 2-3/4"
- Door thickness 1-3/8" 1-3/4"
- Installation ASA 161 door prep. with additional through bore holes required
- · Handed not field reversible