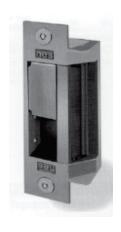

## 4500 - Series Low Profile Fire Rated Strike

#### Features:

- 1-3/8" depth for installation in 2" frames with 1/2" drywall penetration
- 3000 lb static strength
- Heavy duty stainless steel construction
- 5 year limited warranty

### Specifications:

- UL 10C 3 hour fire rated in fail secure mode
- BHMA 156.31 Grade 1

Stocked Product

**Item** 4500

Finish 630