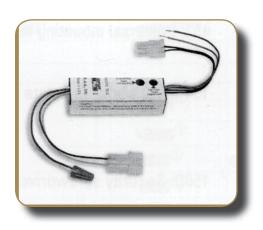

### 2005 Smart / Pac III

2005 is an in-line power control that is able to receive input voltages from 12 or 24 VAC or VDC. Has a built-in bridge rectifier and provides 12 to 24 VDC output.

#### Features:

- Inline fuse
- MOV to protect against surges
- 2 to 8 second adjustable timer