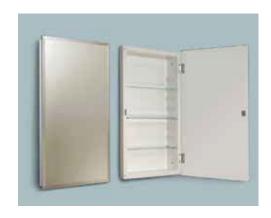

## **Model 7013**

#### **Features**

- 16"x36" Bevel (1/2") Edge Mirror
- A 14"x34" Rough in Size Body
- Galvanized Steel Body with Heavy Powder Coat Finish for Lasting Rust Protection
- Three Adjustable Glass Shelves for More Light In Cabinet

**Stocked Product** 7013