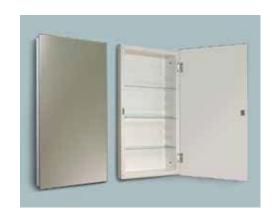

# **Model 7016**

### **Features**

- 16"x36" Polished Edge Mirror
- A 14"x34" Rough in Size Body
- Galvanized Steel Body with Heavy Powder Coat Finish for Lasting Rust Protection
- · Three Adjustable Glass Shelves for More Light In Cabinet

**Stocked Product** 

7016