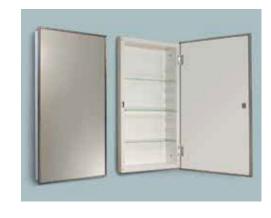

## **Model 7010**

### **Features**

- 16"x36" Stainless Steel Frame Mirror of Select Glass
- A 14"x34" Rough in Size Body
- Galvanized Steel Body with Heavy Powder Coat Finish for Lasting Rust Protection
- Three Adjustable Glass Shelves for More Light In Cabinet

**Stocked Product** 7010