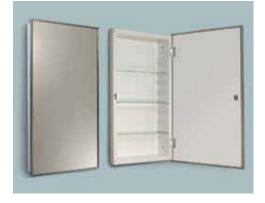

# Model 7009 (7023 Single Pack)

### **Features**

- 16"x26" Stainless Steel Frame Mirror of Select Glass
- A 14"x24" Rough in Size Body
- High Quality High Impact Polystyrene Plastic Body with a Smooth and clean Interior, Straight Sides, for Clean Installation
- Three Adjustable Glass Shelves for More Light In Cabinet

 Stocked Product

 7023
 Single Pack