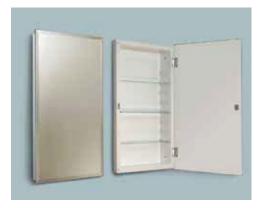

### **Model 7012**

#### **Features**

- 16"x26" Beveled (1/2") Edge Mirror
- A 14"x24" Rough in Size Body
- High Quality High Impact Polystyrene Plastic Body with a Smooth and clean Interior, Straight Sides, for Clean Installation
- Three Adjustable Glass Shelves for More Light In Cabinet