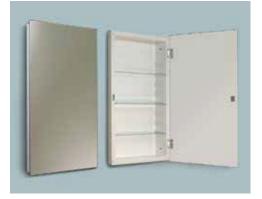

## Stocked Product

### **Features**

- 16"x26" Polished Edge Mirror
- A 14"x24" Rough in Size Body
- High Quality High Impact Polystyrene Plastic Body with a Smooth and clean Interior, Straight Sides, for Clean Installation
- Three Adjustable Glass Shelves for More Light In Cabinet