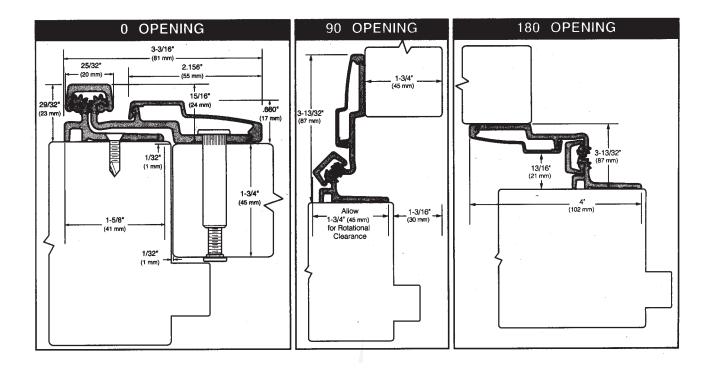

## Features:

Individually packed Clearance - None required for hinge side, 1-5/8" minimum frame face required plus 3/16" rotational clearance Fasteners - Dril-kwick screws and sexbolts included Length - Stock 83", 95" Special order 79", 85", 119" Door reinforcement - None required Frame reinforcement - None required up to 200 lbs, use 16 gauge channel Special features - Zero clearance required for hinge side. Can be used with any door and frame material HD - Heavy duty, Fire Rated