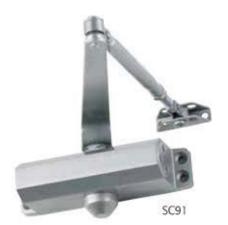

## SC90 Series - Light Duty Closer

#### Features:

- Meets A156.4, Grade 1
- Ready to mount hinge side, top jamb or parrallel arm configurations
- · Arm options: regular
- Single piece cast aliminum body
- · Non-handed left or right swinging doors
- Separate adjustable general speed and latch speed
- Heat-treated steel piston
- Heat-treated pinion
- UL 10C approved fluid
- Universal screw pack
- 10-year warranty

### Stocked Product

SC91 Aluminum, Dark Bronze