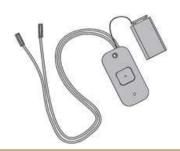

# Falcon - Actuators

8310-844 - Series

#### **Transmission Kit**

8310-856T - Series