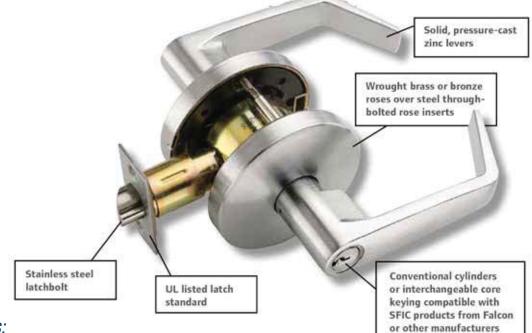

## Falcon - Medium Duty Levers

W - Series Grade 2 Cylindrical Lever and Knob Locks

## Features:

- Reliable and proven Grade 2 construction
- Heavy duty springs for better lever return and to prevent sagging
- Non-handed for easy field assembly
- Abrasive lever coating option available
- Priced to fit your opening price point
- Schlage C Masterkey available
- Manufactured to Ingersoll Rand's industry-leading quality standards