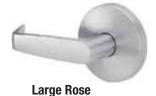

## **Rose Diameters**

6

**Small Rose** (Only available in Dane Lever)

The Falcon W comes in different rose diameters to meet your customer needs. The Large Rose 3-1/2" diameter and a Small Rose 2 9/16" diameter to meet your narrow stile door requirements.