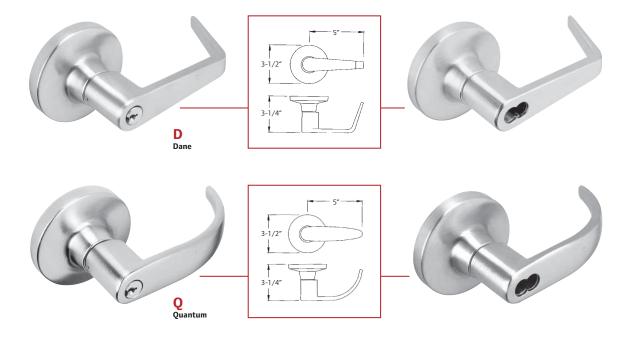

Falcon - Heavy Duty Levers

## T - Series

**DESIGNS** 



## **FUNCTIONS**

| T101 |   | Passage/Closet Latchset<br>Latch bolt by levers at all times.                                                                                                                                                                                                                                                               | F75-1  |
|------|---|-----------------------------------------------------------------------------------------------------------------------------------------------------------------------------------------------------------------------------------------------------------------------------------------------------------------------------|--------|
| T301 |   | Privacy Lock<br>Latch bolt by levers. Outside lever locked by push button in inside lev