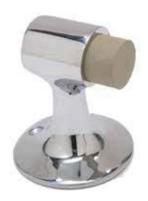

### Features:

- SH444 -3-1/8" High Floor Stop.
- Solid Cast Brass.
- Stops Individually wrapped with Mounting Screws.
- Polybagged with: 1 Plastic Anchor

1 Sheet Metal Screw

1 Lead Anchor

## Specifications:

Stops -Stops shall be by Doormerica model number SH444 and made from solid cast brass. All stops to be provided with steel Phillips sheet metal screws plated to match finish. Each Stop shall be individually wrapped with mounting screws.

#### SH444

Floor Mount Stop