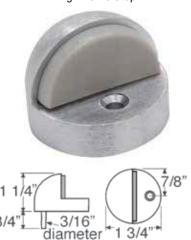

1 Sheet Metal Screw

1 Lead Anchor

SH438

High Dome Stop

#### **Stocked Product**

Item Finish

SH436 US3, 10B, 15, 26, 26D SH438 US3, 10B, 15, 26, 26D