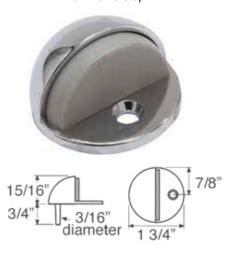

# **Floor Stops**

SH436

Low Dome Stop

#### Features:

- SH436 -1/4" Rise x 1" Low Dome Stop.
- SH438 -1/2" Rise x 1-1/4" High Dome Stop.
- All Floor Stops are Cast Brass
- Stops Individually wrapped with Mounting Screws.
- Polybagged with: 1 Plastic Anchor

#### **Stocked Product**

Item Finish

SH436 US3, 10B, 15, 26, 26D SH438 US3, 10B, 15, 26, 26D