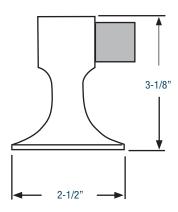

### Features:

- SH444 -3-1/8" High Floor Stop.
- Solid Cast Brass.
- Stops Individually wrapped with Mounting Screws.
- Polybagged with: 1 Plastic Anchor

1 Sheet Metal Screw

1 Lead Anchor

## Specifications:

Stops -Stops shall be by Doormerica model number SH444 and made from solid cast brass. All stops to be provided with steel Phillips sheet metal screws plated to match finish. Each Stop shall be individually wrapped with mounting screws.

#### **Stocked Product**

**Item Finish** US3, 10B, 26, 26D