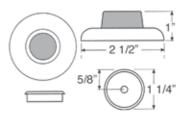

## Wall Stops

SH401 Concave Wall Stop

**SH406**Convex Wall Stop

# 5/8" 1 1/4"

## Features:

- SH401 Concave Wall Stop.
- SH406 Convex Wall Stop.
- All Wall Stops Are Wrought Steel.
- Stops Individually Wrapped With Mounting Screws.
  - Polybagged With: 1 Plastic Anchor
    - 1 Sheet Metal Screw

#### Stocked Product

Item Finish

SH401 US3, 10B, 15, 26, 26D

SH406 10B, 15, 26D