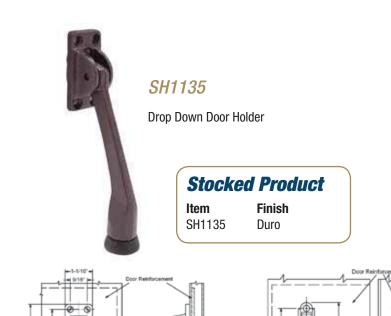

## **Door Holders**

SH1235BR

Drop Down Door Holder

## **Stocked Product**

 Item
 Finish

 SH1235BR
 US3, 10B, 26D

### Features:

- SH1135 5" Cast Alloy Holder.
- SH1235BR 5" Cast Brass Holder.
- Stops individually wrapped with mounting screws.
- Polybagged with 3 or 4 sheet metal screws.