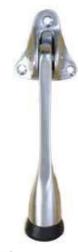

## **Door Holders**

SH1235BR

Drop Down Door Holder

## **Stocked Product**

 Item
 Finish

 SH1235BR
 US3, 10B, 26D

### Features:

- SH1135 5" Cast Alloy Holder.
- SH1235BR 5" Cast Brass Holder.
- Stops individually wrapped with mounting screws.
- Polybagged with 3 or 4 sheet metal screws.