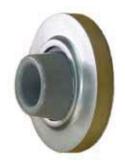

## Wall Stops

SH401 Concave Wall Stop

**SH406**Convex Wall Stop

## Features:

- SH401 Concave Wall Stop.
- SH406 Convex Wall Stop.
- All Wall Stops Are Wrought Steel.
- Stops Individually Wrapped With Mounting Screws.
  - Polybagged With: 1 Plastic Anchor
    - 1 Sheet Metal Screw

#### Stocked Product

Item Finish

SH401 US3, 10B, 15, 26, 26D

SH406 10B, 15, 26D