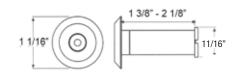

#### DV190

**Door Viewer** 9/16" Bore Diameter

### Features:

- DV190 -190 Degrees Viewing Area. -Polished Plastic Lenses.
- DV3315 -200 Degrees Viewing Area. -Polished Plastic Lenses.
- All Viewers Solid Cast Brass.