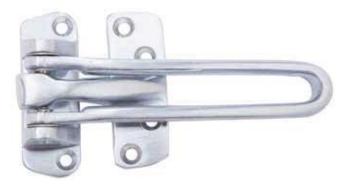

# **Door Guards**

#### Features:

- DG128BR -solid forged brass. •
- Positive projection lock ball not allowing forced entry.
- Swing bar folds out of place when not used.
- Maximum 4" door opening when engaged. •
- Cannot be disengaged unless door is fully closed. •

### **Options:**

- DGDEP128 Door Angle Protector
- DGS128 Door Guard Shim