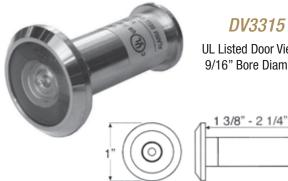

### DV3315

**UL Listed Door Viewer** 9/16" Bore Diameter

11/16"

### Features:

- DV190 -190 Degrees Viewing Area. -Polished Plastic Lenses.
- DV3315 -200 Degrees Viewing Area. -Polished Plastic Lenses.
- All Viewers Solid Cast Brass.