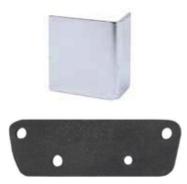

### **Options:**

- DGDEP128 Door Angle Protector
- DGS128 Door Guard Shim

#### **Stocked Product**

ltem DG128BR DGDEP128 DGS128

Finish US3,10B,15,26,26D 10B,15,26,26D Black