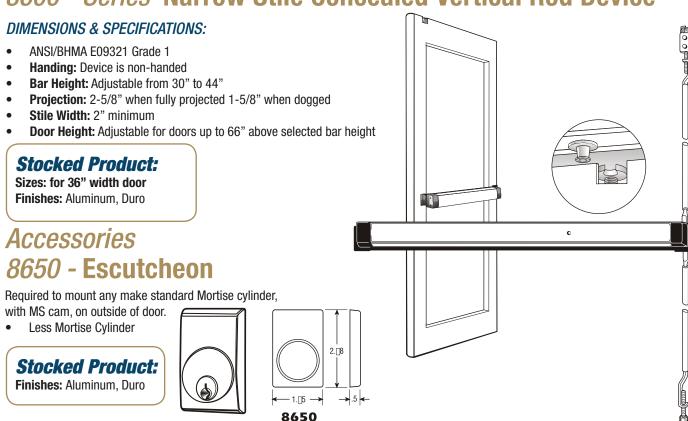

## Adams Rite - Exit Devices

8600 - Series Narrow Stile Concealed Vertical Rod Device

#### **DIMENSIONS & SPECIFICATIONS:**

- ANSI/BHMA E09321 Grade 1
- Handing: Device is non-handed
- Door Thickness: Suits 1-3/4" up to 2-1/4"
- Projection: 2-5/8" when fully projected 1-5/8" when dogged
- Stile Width: 2" minimum
- **Door Height:** Adjustable for doors up to 66" above selected bar height
- Stile Width: 8800 2" for aluminum style

### **Stocked Product:**

**Sizes: for 36" width door Finishes:** Aluminum, Duro