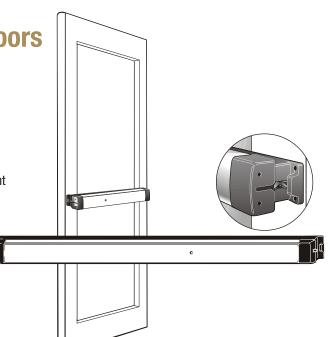

# 8800 - Series Rim Exit Device For Aluminum Doors

#### **DIMENSIONS & SPECIFICATIONS:**

- ANSI/BHMA E09321 Grade 1
- Handing: Device is non-handed
- Door Thickness: Suits 1-3/4" up to 2-1/4"
- Projection: 2-5/8" when fully projected 1-5/8" when dogged
- Stile Width: 2" minimum
- **Door Height:** Adjustable for doors up to 66" above selected bar height
- Stile Width: 8800 2" for aluminum style

#### **Features**

- Patented "standard" bolt interlocks door to frame.
- Push bar is anodized or clad not plated.
- Unobstrusive design for clean sight lines.