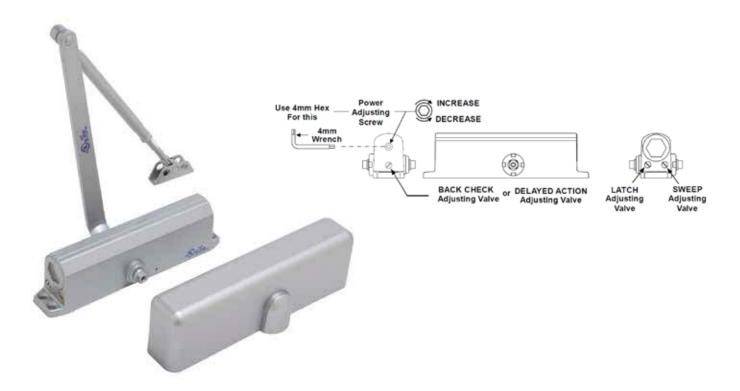

## Features:

- 54 series fits Norton 1600 series hole pattern and mounting location
- Tri-Pack with regular, parallel and top-jamb mounting. instructions and full size template.
- Standard Closer Spring Sized to 3, 4 with NO adjustment.
- Non handed
- Standard with adjustable sweep, latch.
- Slim line Plastic Cover
- SNB -Sex Nuts
- 10 year warranty
- 10 closers per shipping carton

# **Options:**

BC: Backcheck adjustment valve