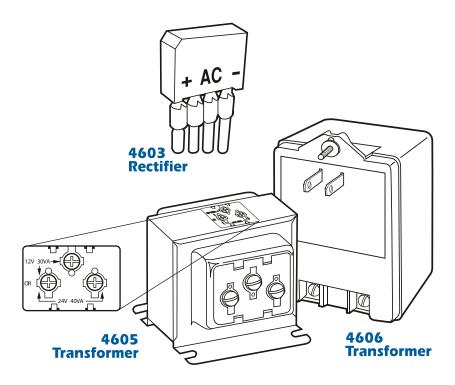

### 4603 Rectifier

Converts low voltage AC current to DC of same voltage. Installs in low voltage line between transformer and strike. Full hyphen bridge type. Rated 2 amps. (200 PIV).

### 4605 Transformer

Converts 120VAC to 12VAC/24VAC. Rated 40 Volt-amp output assures plenty of power for strike release.

## 4606 Transformer

Converts 120VAC current to 24VAC. Plugs into standard wall outlet.