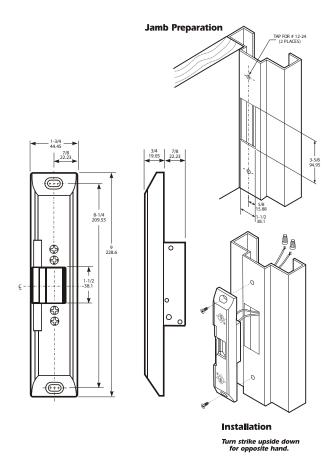

## **Product Description & Features**

- For use with Von Duprin, Monarch, Precision and Pullman latches
- Lip Extension: 1.06" from door line to jamb edge
- Faceplate measure 1-3/4" x 9-3/4"
- ANSI/BHMA E09321 Grade 1
- **Strike Opening:** 5/8" x 1-7/16" x 9/16" deep bolt retainer jaw is made of stainless steel.
- Case: Approximately 1" x 3-3/8" x 1-5/8" deep
- Fail secure operation
- Voltage: 24 VAC / 12 VDC intermittent 24 VAC / 24 DC continuous