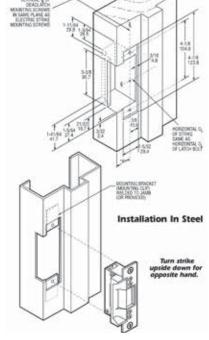

## Adams Rite - Electric Strikes

## 7140 Series

## **Product Description & Features**

- For use with key-in lever latches
- Lip Extension: 1.06" from door line to jamb edge
- Faceplate measure 1-1/4" x 4-7/8"
- ANSI/BHMA E09321 Grade 1
- **Strike Opening:** 5/8" x 1-7/16" x 1/2" deep bolt retainer jaw is made of stainless steel.
- Case: Approximately 1" x 3-3/8" x 1-5/8" deep
- Fail secure operation
- Voltage: 24 VAC / 24 DC continuous, 24 VAC / 24VDC intermittent







Jamb Prep In Wood

#### **Stocked Product:**

Finishes: Aluminum, Dark Bronze

## 74R1 Series

## **Product Description & Features**

- For use with Von Duprin, Monarch, Precision and Pullman latches
- Lip Extension: 1.06" from door line to jamb edge
- Faceplate measure 1-3/4" x 9-3/4"
- ANSI/BHMA E09321 Grade 1
- **Strike Opening:** 5/8" x 1-7/16" x 9/16" deep bolt retainer jaw is made of stainless steel.
- Case: Approximately 1" x 3-3/8" x 1-5/8" deep
- Fail secure operation
- Voltage: 24 VAC / 12 VDC intermittent 24 VAC / 24 DC continuous

# Stocked Product:

Finishes: Aluminum, Dark Bronze