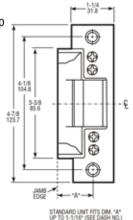

## **Product Description & Features**

- For use with key-in lever latches
- Lip Extension: 1.06" from door line to jamb edge
- Faceplate measure 1-1/4" x 4-7/8"
- ANSI/BHMA E09321 Grade 1
- **Strike Opening:** 5/8" x 1-7/16" x 1/2" deep bolt retainer jaw is made of stainless steel.
- Case: Approximately 1" x 3-3/8" x 1-5/8" deep
- Fail secure operation
- Voltage: 24 VAC / 24 DC continuous, 24 VAC / 24VDC intermittent