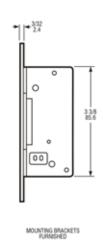

## **Product Description & Features**

- For use with key-in lever latches
- Lip Extension: 1.06" from door line to jamb edge
- Faceplate measure 1-1/4" x 4-7/8"
- ANSI/BHMA E09321 Grade 1
- **Strike Opening:** 5/8" x 1-7/16" x 1/2" deep bolt retainer jaw is made of stainless steel.
- Case: Approximately 1" x 3-3/8" x 1-5/8" deep
- Fail secure operation
- Voltage: 24 VAC / 24 DC continuous, 24 VAC / 24VDC intermittent