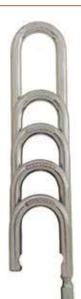

# **Shackles Only for 83 Series**

• 5/16" diameter, Special Alloy Shackle

### Stocked Product

 2" Shackle
 8002-2

 3" Shackle
 8003-3

 4" Shackle
 8004-4

 6" Shackle
 8009-6