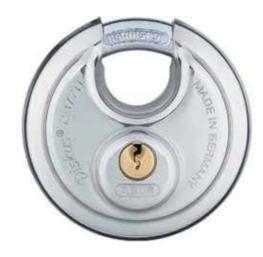

#### **Stocked Product**

| 24/70C | Carded | KD   |
|--------|--------|------|
| 24/70B | KA     | 0198 |
| 24/70B | KA     | 0249 |

Uses ABUS keyblank 24/41 KBR4 pin

**28/70** 2- 3/4" width

140 Series hasp recommended

### **Buffo - 28 Series**

- · Stainless-steel lock body
- Hardened steel shackle
- Anti-pick mushroom pins

#### **Stocked Product**

| 28/70C | Carded | KD   |
|--------|--------|------|
| 28/70B | KA     | 0025 |
| 28/70B | KA     | 0026 |

Uses ABUS keyblank 24/41 KBR4 pin