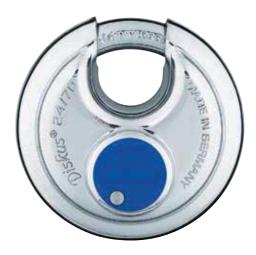

## ABUS - Padlocks

24/70 2- 3/4" width 140 Series hasp recommended

# **Extreme Weather Protection - 24 Series**

- Stainless-steel lock body and shackle for maximum corrosion protection
- All internal components made of brass and stainless steel
- Anti-pick mushroom pins
- · Dust cover to protect keyway
- Also available in a rekeyable version that accepts a Master M1 cylinder or ABUS RH-5

#### **Stocked Product**

| 24/70C | Carded | KD   |
|--------|--------|------|
| 24/70B | KA     | 0198 |
| 24/70B | KA     | 0249 |

Uses ABUS keyblank 24/41 KBR4 pin

**28/70** 2- 3/4" width

140 Series hasp recommended