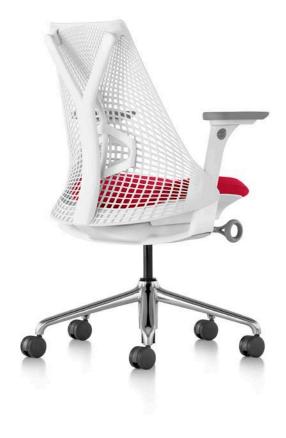

# Sayl® Work Chairs with Suspension Back

### Designer

Yves Béhar

Inspired by suspension bridges—structures that deliver the most using the least material—Sayl's 3D Intelligent® suspension back lets you stretch and move, striking a healthy balance between support and freedom. The elastomer strands vary in thickness and tension to provide greater support along the spine where you need it most, and less everywhere else, so you are free to move.