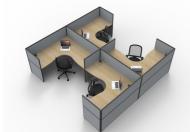

## SHUSH30 Corner Workstations

The SHUSH30 is a slimline screen system that can create endless configurations. Use the 2 different screen heights to create privacy or encourage teamwork.

Use completely screen hung tops with no legs or use with Profile, Loop, Eternity, Span or DC-60 legs.

The SHUSH30 is a screen system that can create endless configurations.

Create single pods or teampods. Use corner workstations where a larger work space is required