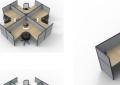

## SHUSH30 Corner Workstations

The SHUSH30 is a slimline screen system that can create endless configurations. Use the 2 different screen heights to create privacy or encourage teamwork.

Use completely screen hung tops with no legs or use with Profile, Loop, Eternity, Span or DC-60 legs.

The SHUSH30 is a screen system that can create endless configurations.

Create single pods or teampods. Use corner workstations where a larger work space is required