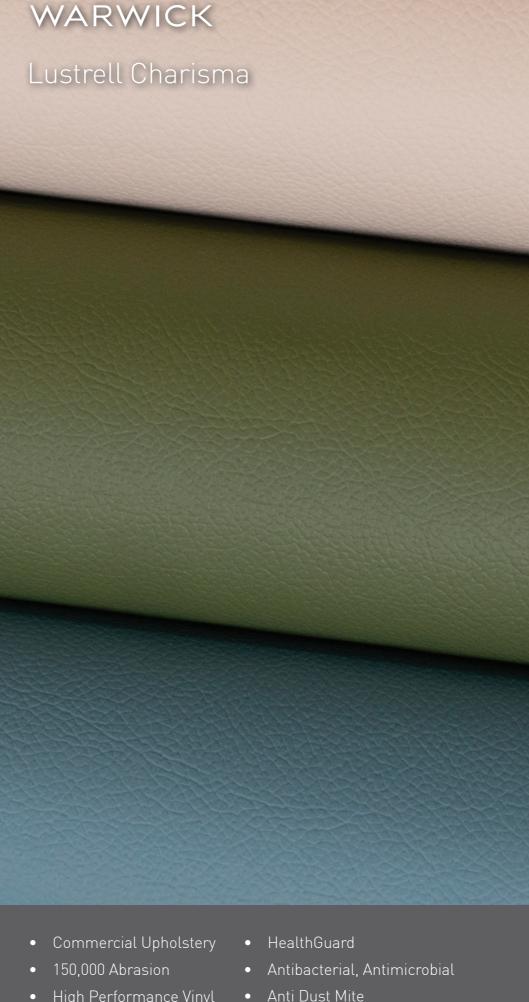

# WARWICK Lustrell Charisma

Ocean

Amethyst

Cobalt

WIDTH:

WEIGHT:

COMPOSITION: 18% POLYESTER

ABRASION:

USAGE: HEAVY COMMERCIAL

FR TESTED?

NB: Presented stock may vary from these samples

- Strength and Durability: Tested for heavy commercial upholstery applications and extended performance and appearance
- Easy Clean: High-performance, easy clean vinyls that pass the toughest testing. All Warwick vinyls are made to precise specifications and tested to exacting standards for colourfastness, abrasion, inherent stain resistance and safety.
- FR Rated: Tested to comply with AS1530.3 and AS/NZS 3837-1998.
- HealthGuard Antibacterial, Antimicrobial: Its efficacy is shown to inhibit a wide range of micro-organisms including bacteria, moulds, yeasts and algae. Most significant of which is its effectiveness against Staphylococcus aureus A129.
- Anti-Dust Mite: Prevents the infestation of dust mites in new fabrics as well as stopping microbial growth.
- · Bleach Cleanable: Tested for and passes bleach cleaning. Refer to care label for full instructions.
- Customisation: Our Design Studio is able to develop custom designs and colour for your personalised requirements. Please contact your local representative for further information.
- Guarantee: 3 Years. Please see www.warwick.com.au for further information.

- High Performance Vinyl
- Easy Clean Lustrell Fire Rated
- Bleach Cleanable
- 3 Year Guarantee