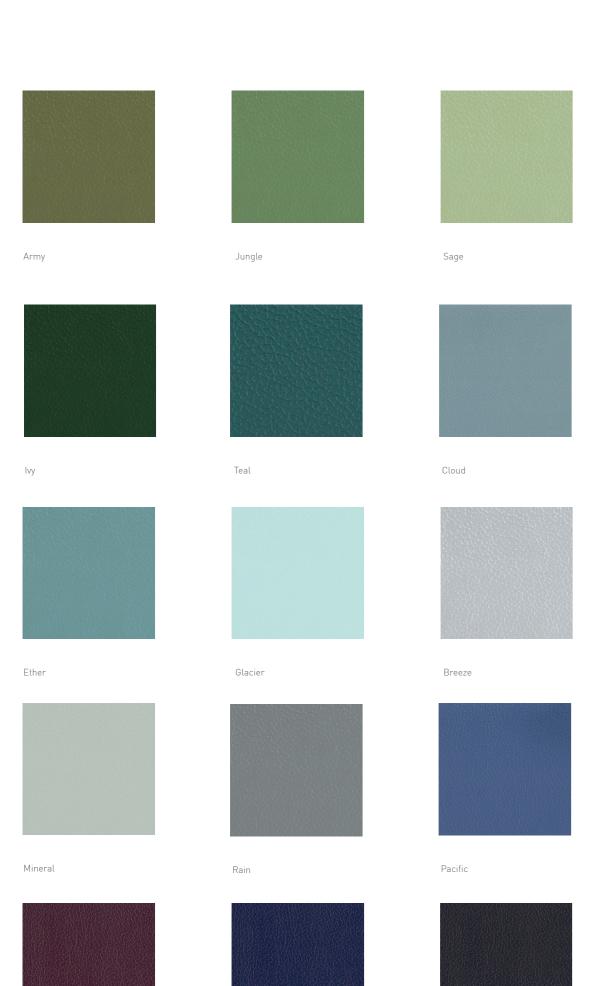

# WARWICK Lustrell Charisma

Ocean

Amethyst

Cobalt

WIDTH:

WEIGHT:

COMPOSITION: 18% POLYESTER

ABRASION:

USAGE: HEAVY COMMERCIAL

FR TESTED?

NB: Presented stock may vary from these samples

- Strength and Durability: Tested for heavy commercial upholstery applications and extended performance and appearance
- Easy Clean: High-performance, easy clean vinyls that pass the toughest testing. All Warwick vinyls are made to precise specifications and tested to exacting standards for colourfastness, abrasion, inherent stain resistance and safety.
- FR Rated: Tested to comply with AS1530.3 and AS/NZS 3837-1998.
- HealthGuard Antibacterial, Antimicrobial: Its efficacy is shown to inhibit a wide range of micro-organisms including bacteria, moulds, yeasts and algae. Most significant of which is its effectiveness against Staphylococcus aureus A129.
- Anti-Dust Mite: Prevents the infestation of dust mites in new fabrics as well as stopping microbial growth.
- · Bleach Cleanable: Tested for and passes bleach cleaning. Refer to care label for full instructions.
- Customisation: Our Design Studio is able to develop custom designs and colour for your personalised requirements. Please contact your local representative for further information.
- Guarantee: 3 Years. Please see www.warwick.com.au for further information.

- High Performance Vinyl
- Easy Clean Lustrell Fire Rated
- Bleach Cleanable
- 3 Year Guarantee