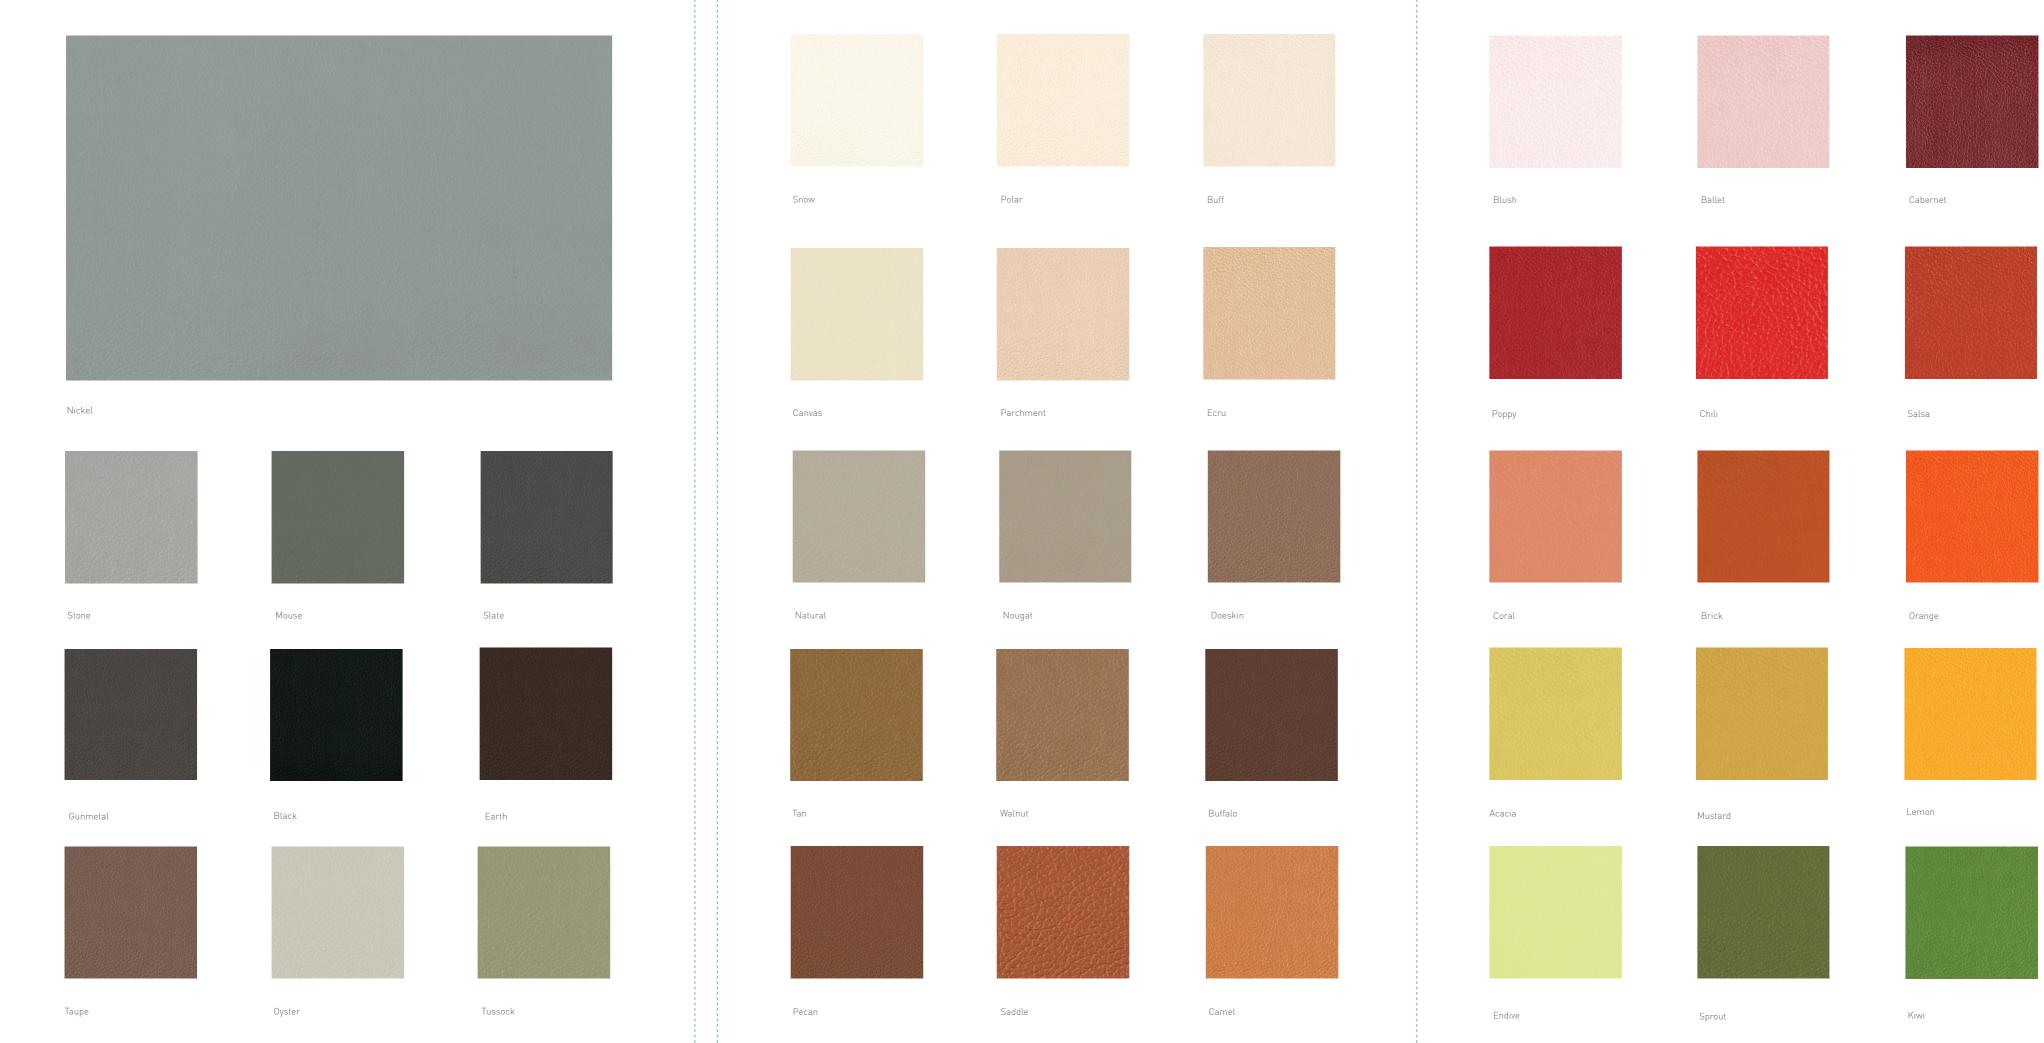

# WARWICK Lustrell Charisma

Ocean

Amethyst

Cobalt

WIDTH:

WEIGHT:

COMPOSITION: 18% POLYESTER

ABRASION:

USAGE: HEAVY COMMERCIAL

FR TESTED?

NB: Presented stock may vary from these samples

- Strength and Durability: Tested for heavy commercial upholstery applications and extended performance and appearance
- Easy Clean: High-performance, easy clean vinyls that pass the toughest testing. All Warwick vinyls are made to precise specifications and tested to exacting standards for colourfastness, abrasion, inherent stain resistance and safety.
- FR Rated: Tested to comply with AS1530.3 and AS/NZS 3837-1998.
- HealthGuard Antibacterial, Antimicrobial: Its efficacy is shown to inhibit a wide range of micro-organisms including bacteria, moulds, yeasts and algae. Most significant of which is its effectiveness against Staphylococcus aureus A129.
- Anti-Dust Mite: Prevents the infestation of dust mites in new fabrics as well as stopping microbial growth.
- · Bleach Cleanable: Tested for and passes bleach cleaning. Refer to care label for full instructions.
- Customisation: Our Design Studio is able to develop custom designs and colour for your personalised requirements. Please contact your local representative for further information.
- Guarantee: 3 Years. Please see www.warwick.com.au for further information.

- High Performance Vinyl
- Easy Clean Lustrell Fire Rated
- Bleach Cleanable
- 3 Year Guarantee