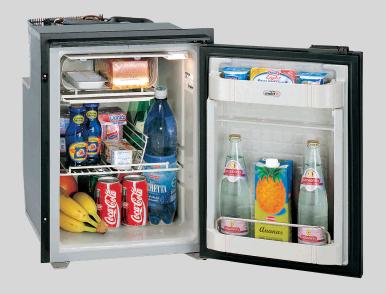

### **TF49**

Sizes HxWxD
Packing dimensions HxWxD
Gross capacity
Nominal voltage
Nominal imput
Refrigerant
Internal light
EMC conformity
Air cooling
Average consumption
Net weight
Gross weight

201/2" x 15" x 201/2" 231/2" 171/4" x 213/4" 49 Litres / 1,73 cu ft 12-24 Volt 60 Watt R134a / 55 grams Tube light Yes Forced with fan 13 Watt / h 40 lbs 45 lbs

### TF65

201/2" x 15" x 201/2" 231/2" 193/4" x 24" Sizes HxWxD Packing dimensions HxWxD Gross capacity 65 Litres / 1,73 cu ft Nominal voltage Nominal imput 12-24 Volt 60 Watt R134a / 55 grams Refrigerant Internal light Tube light EMC conformity Air cooling Forced with fan Average consumption 13 Watt / h Net weight 50 lbs