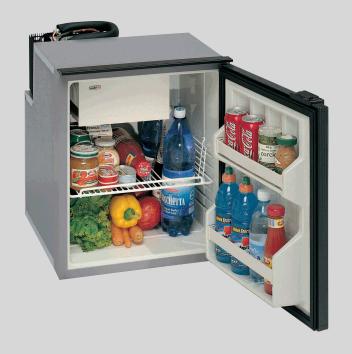

# If you are ready for the open road, take Indel B along

Designed for the open road, Indel B Truck series fridges are ideally sized for OEM or as replacements for the outdated competitors models.

The Indel B fridges utilize the latest technology of DC compressors, well know for their low power consumption and noiseless operation. These compressor fridges where designed from the beginning for the environmentally friendly R134a refrigerant. Built tough......Built to last.

SLIDING DRAWERS ALLOW TOP ACCESS
LARGE STORAGE VOLUME
SEPARATE FRIDGE/FREEZER
COMPARTMENTS
HIGH EFFICIENCY LOW NOISE
DC COMPRESSOR