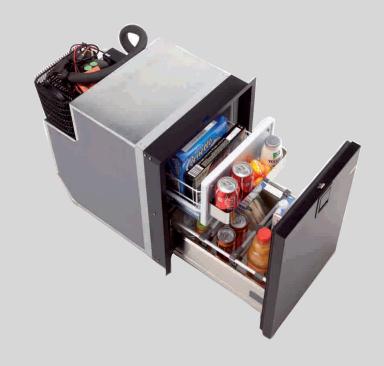

SLIDING DRAWERS ALLOW TOP ACCESS
LARGE STORAGE VOLUME
SEPARATE FRIDGE/FREEZER
COMPARTMENTS
HIGH EFFICIENCY LOW NOISE
DC COMPRESSOR

### **NEW TDR49**

201/2" x 153/8" x 201/2" 231/2" x 171/4" x 213/4" 49 Litres / 1,73 cu ft 12-24 Volt 60 Watt R134a / 55 grams LED cold blue light Yes Forced with fan 13 Watt / h 60 lbs 60 lbs