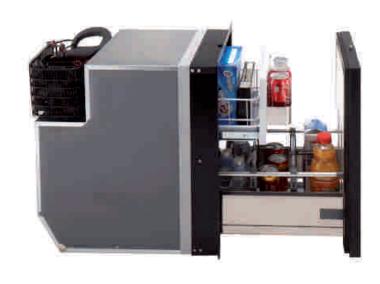

SLIDING DRAWERS ALLOW TOP ACCESS
LARGE STORAGE VOLUME
SEPARATE FRIDGE/FREEZER
COMPARTMENTS
HIGH EFFICIENCY LOW NOISE
DC COMPRESSOR

### **NEW TDR49**

201/2" x 153/8" x 201/2" 231/2" x 171/4" x 213/4" 49 Litres / 1,73 cu ft 12-24 Volt 60 Watt R134a / 55 grams LED cold blue light Yes Forced with fan 13 Watt / h 60 lbs 60 lbs