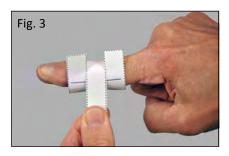

Wrap the long tab around the finger and through the notch until it overlaps the "measure from" line.

Pull <u>lightly</u> on the tab so the paper lies evenly around the joint. Draw a line on the tab where it overlaps the measurement line.

Pull the tab more <u>firmly</u> around the joint for a tight fit and mark a second line on the tab where it overlaps the measurement line.

| Fig. 6   |                          |
|----------|--------------------------|
| It is re | ecommended that you mark |