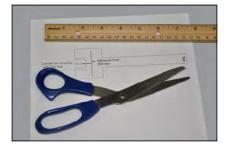

## SIZING GUIDE INSTRUCTIONS

To use the Sizing Guide you will need a pair of scissors and a ruler with 1/16" increments or a metric ruler. Cut out the guide below along the dotted line and follow the instructions below. If using scissors is difficult, you may wish to have someone assist you with cutting out the Sizing Guide.