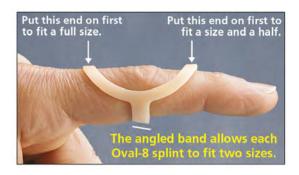

## **Oval-8<sup>®</sup> Finger Splints** SIZING GUIDE (Printable Version)

The Oval-8<sup>®</sup> Finger Splints Sizing Guide will help you choose the size splint most likely to fit your finger. Since even slight swelling or temperature changes can affect finger size, choosing only one size splint does not guarantee that size will be 100% accurate. We do recommend ordering a <u>Graduated Set of 3 sizes</u> for greater accuracy in sizing.