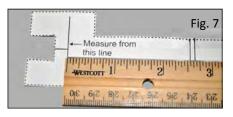

Pull the tab more <u>firmly</u> around the joint for a tight fit and mark a second line on the tab where it overlaps the measurement line.

| Fig. 6   |                          |
|----------|--------------------------|
| It is re | ecommended that you mark |

the tab in two places to establish a range of sizes to choose from when determining which Oval-8 sizes you may need.

Using a ruler, measure from the printed line to your marks. Measure these distances to the nearest 1/16" or millimeter.