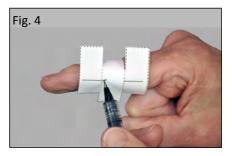

Pull the tab more <u>firmly</u> around the joint for a tight fit and mark a second line on the tab where it overlaps the measurement line.

| Fig. 6   |                          |
|----------|--------------------------|
| It is re | ecommended that you mark |

the tab in two places to establish a range of sizes to choose from when determining which Oval-8 sizes you may need.

Using a ruler, measure from the printed line to your marks. Measure these distances to the nearest 1/16" or millimeter.