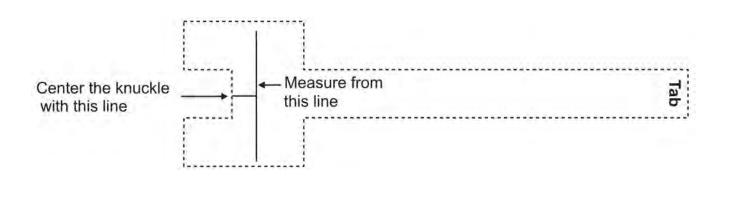

# **IF FITTING THE OVAL-8 FOR A MALLET FINGER**, wrap the sizing guide around the END KNUCKLE (DIP joint) closest to the fingernail.

Cut out the Sizing Guide along the dotted line.

Line up the center of the notch with the center of the knuckle being measured.

Wrap the long tab around the finger and through the notch until it overlaps the "measure from" line.

Pull <u>lightly</u> on the tab so the paper lies evenly around the joint. Draw a line on the tab where it overlaps the measurement line.

Pull the tab more <u>firmly</u> around the joint for a tight fit and mark a second line on the tab where it overlaps the measurement line.

| Fig. 6   |                          |
|----------|--------------------------|
| It is re | ecommended that you mark |

the tab in two places to establish a range of sizes to choose from when determining which Oval-8 sizes you may need.

Using a ruler, measure from the printed line to your marks. Measure these distances to the nearest 1/16" or millimeter.