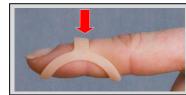

# **Oval-8<sup>®</sup> Finger Splints** SIZING GUIDE INSTRUCTIONS

The illustrations below show how to size the MIDDLE KNUCKLE (PIP joint) when wearing the Oval-8 on this joint for Swan Neck, Boutonniere or other conditions affecting the middle joint.