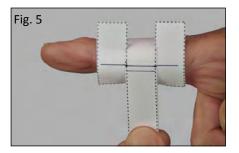

# **Oval-8<sup>®</sup> Finger Splints** SIZING GUIDE INSTRUCTIONS

The illustrations below show how to size the MIDDLE KNUCKLE (PIP joint) when wearing the Oval-8 on this joint for Swan Neck, Boutonniere or other conditions affecting the middle joint.

# **IF FITTING THE OVAL-8 FOR A MALLET FINGER**, wrap the sizing guide around the END KNUCKLE (DIP joint) closest to the fingernail.

Cut out the Sizing Guide along the dotted line.

Line up the center of the notch with the center of the knuckle being measured.