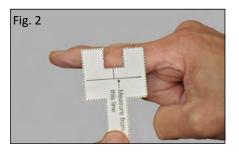

# **Oval-8<sup>®</sup> Finger Splints** SIZING GUIDE INSTRUCTIONS

The illustrations below show how to size the MIDDLE KNUCKLE (PIP joint) when wearing the Oval-8 on this joint for Swan Neck, Boutonniere or other conditions affecting the middle joint.

# **IF FITTING THE OVAL-8 FOR A MALLET FINGER**, wrap the sizing guide around the END KNUCKLE (DIP joint) closest to the fingernail.

Cut out the Sizing Guide along the dotted line.

Line up the center of the notch with the center of the knuckle being measured.