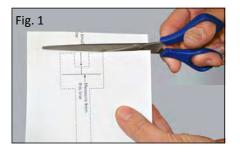

## SIZING GUIDE INSTRUCTIONS

To use the Sizing Guide you will need a pair of scissors and a ruler with 1/16" increments or a metric ruler. Cut out the guide below along the dotted line and follow the instructions below. If using scissors is difficult, you may wish to have someone assist you with cutting out the Sizing Guide.