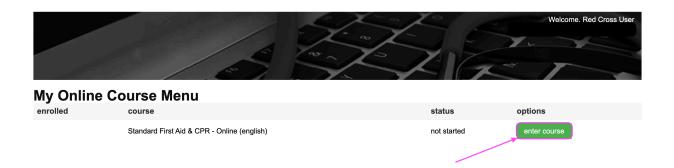

13. Click "ENTER COURSE" to begin your Blended online course Your **progress will be saved if you exit** the course at any time

14. This is how your Blended online course looks

You must complete the Knowledge Evaluation quiz at the end of each section to move onto the next - there is **no limit** on the number of attempts

5. Select "YES" on the popup confirming your course language selection

6. Click "ENTER COURSE" to begin your Blended online course Your **progress will be saved if you exit** the course at any time

|             |                                             |             | Welcome. Red Cross User |
|-------------|---------------------------------------------|-------------|-------------------------|
| My Online C | ourse Menu                                  |             |                         |
| enrolled    | course                                      | status      | options                 |
|             | Standard First Aid & CPR - Online (english) | not started | enter course            |