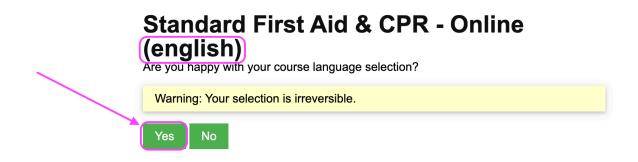

12. Select "YES" on the popup confirming your course language selection

| Standard First Aid & CPR - Online<br>(english)<br>Are you happy with your course language selection? |
|------------------------------------------------------------------------------------------------------|
| Warning: Your selection is irreversible.                                                             |