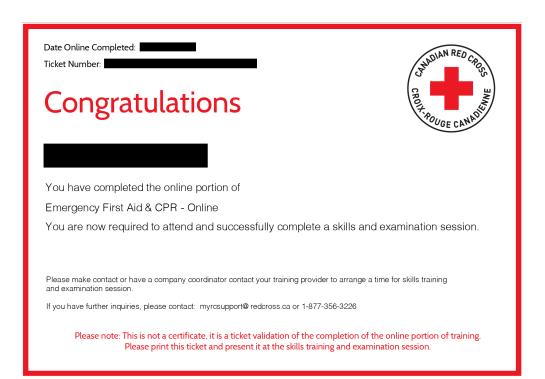

15. Once you have completed the Blended online course, you will receive this Blended course completion ticket

Note that you **MUST** bring a DIGITAL or PHYSICAL copy of this to the classroom training as your instructor will be checking, and you will **not be allowed** to attend the classroom training without it

Note that you **MUST** bring a DIGITAL or PHYSICAL copy of this to the classroom training as your instructor will be checking, and you will **not be allowed** to attend the classroom training without it