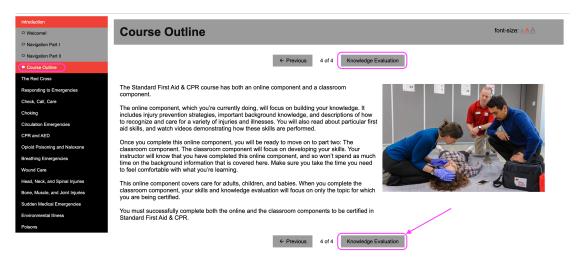

13. Click "ENTER COURSE" to begin your Blended online course Your **progress will be saved if you exit** the course at any time

14. This is how your Blended online course looks

You must complete the Knowledge Evaluation quiz at the end of each section to move onto the next - there is **no limit** on the number of attempts

 This is how your Blended online course looks You must complete the Knowledge Evaluation quiz at the end of each section to move onto the next - there is **no limit** on the number of attempts

8. Once you have completed the Blended online course, you will receive this Blended course completion ticket