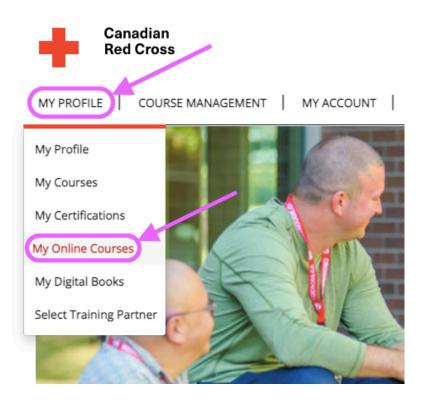

9. You will now receive confirmation of your account creation

10. Next, **hover** your mouse over "MY PROFILE" in the top left corner From the dropdown menu, **click** "My ONLINE Courses"

11. This will open a new tab with your Online Course Menu Choose the English (or French) language option and click "ACTIVATE"

3. Once signed in, **hover** your mouse over "My Profile" in the top left corner From the dropdown, **click** "My ONLINE Courses"

4. This will open a new tab with your Online Course Menu Choose the English (or French) language option and click "ACTIVATE"