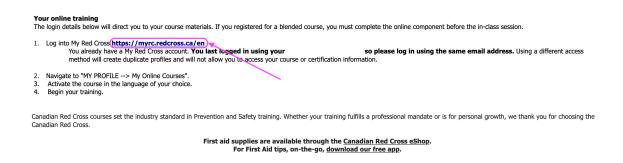

1. Please open the email from Red Cross and click on the link that says "Please click here to create my New Red Cross Account"

|   | Your online training                                                                                                                                                          |                                                                                                                                                         |  |  |  |  |  |
|---|-------------------------------------------------------------------------------------------------------------------------------------------------------------------------------|---------------------------------------------------------------------------------------------------------------------------------------------------------|--|--|--|--|--|
|   | The login details below will direct you to your course materials. If you registered for a blended course, you must complete the online component before the in-class session. |                                                                                                                                                         |  |  |  |  |  |
| ( | 1. Please click here to create a new My Red Cross account                                                                                                                     |                                                                                                                                                         |  |  |  |  |  |
|   |                                                                                                                                                                               | This registration link is customized for you, only! Do not forward this email.                                                                          |  |  |  |  |  |
|   | 2.                                                                                                                                                                            | Click "Sign up now" to create your My Red Cross account & password.<br>Please make note of your login details – you'll need these each time you log in. |  |  |  |  |  |
|   | 3.                                                                                                                                                                            | Complete your profile and click "Submit".                                                                                                               |  |  |  |  |  |
|   | 4.                                                                                                                                                                            | Navigate to "MY PROFILE> My Online Courses".                                                                                                            |  |  |  |  |  |
|   | 5.                                                                                                                                                                            | Activate the course in the language of your choice.                                                                                                     |  |  |  |  |  |
|   | 6.                                                                                                                                                                            | Begin your training.                                                                                                                                    |  |  |  |  |  |
|   |                                                                                                                                                                               |                                                                                                                                                         |  |  |  |  |  |