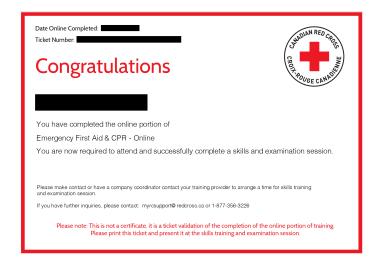

15. Once you have completed the Blended online course, you will receive this Blended course completion ticket

Note that you **MUST** bring a DIGITAL or PHYSICAL copy of this to the classroom training as your instructor will be checking, and you will **not be allowed** to attend the classroom training without it

Note that you **MUST** bring a DIGITAL or PHYSICAL copy of this to the classroom training as your instructor will be checking, and you will **not be allowed** to attend the classroom training without it