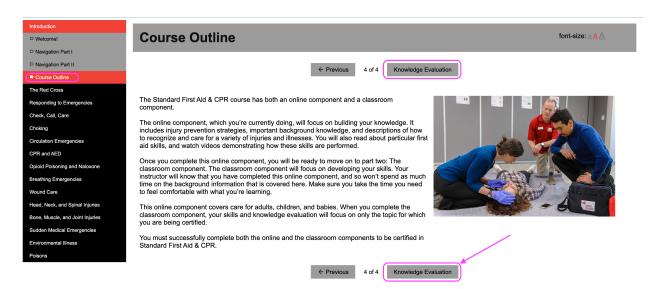

13. Click "ENTER COURSE" to begin your Blended online course Your **progress will be saved if you exit** the course at any time

14. This is how your Blended online course looks

You must complete the Knowledge Evaluation quiz at the end of each section to move onto the next - there is **no limit** on the number of attempts

 This is how your Blended online course looks You must complete the Knowledge Evaluation quiz at the end of each section to move onto the next - there is **no limit** on the number of attempts

8. Once you have completed the Blended online course, you will receive this Blended course completion ticket