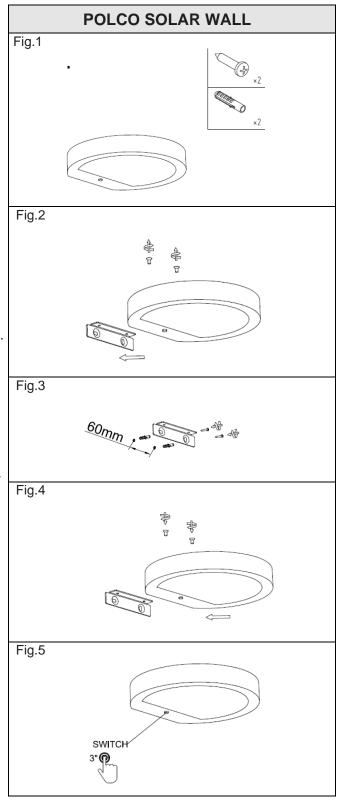

- Check the screws and other accessories. (Fig. 1)
- Remove the mounting plate. Drill 2 holes in the wall and Insert the expansion anchors. Install the mounting plate on the wall with two screws provided. (Fig. 2-3)
- Secure the body to the mounting plate with the screws provided. Press the switch for 3 sec/s after installing. Switch button changes to blue. (Fig. 4)

When the blue light is on the fitting is lit up completely and lasts for 50s (Fig. 1-2) thereafter normal use continues.