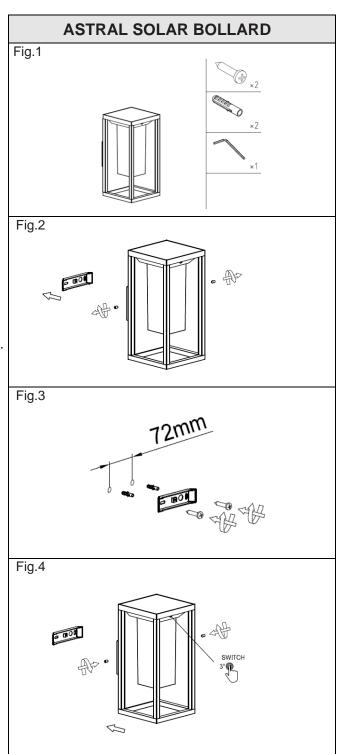

On completion of installation, ensure that the Certificate of

- Check the screws and other accessories. (Fig. 1)
   Remove the mounting plate. Drill two holes in the wall and insert the expansion anchors.
   Install this plate to the wall with the two screws provided. (Fig. 2-3)
- Secure the body to the mounting plate with the screws provided. Press the switch for 3 sec/s after installing. Switch button changes to blue. (Fig. 4)

When the blue light is on the fitting is lit up completely and lasts for 50s (Fig. 1-2) thereafter normal use continues.